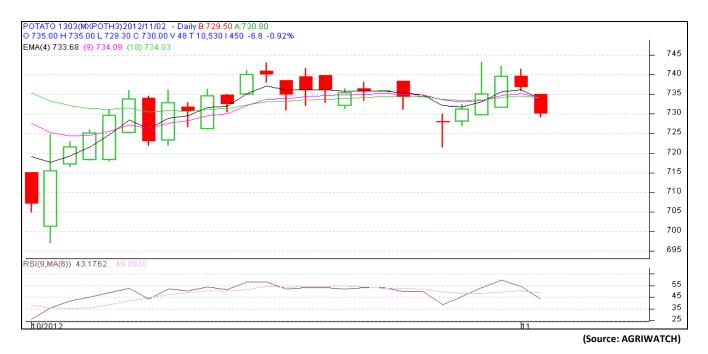

## MCX- Potato Futures Analysis: (as on 2<sup>nd</sup> Nov 2012)

(Source: MCX)

In the futures market, some long liquidation is seen MCX, March contract with decrease in prices and open interest whereas in MCX April and May contract some short build up was seen.

#### Daily Price Chart of MCX- Agra March Contract:

र्भ इन्स्ट लघु कृषक लो प्रकार संग Small Farmers' Agribusiness Consortium