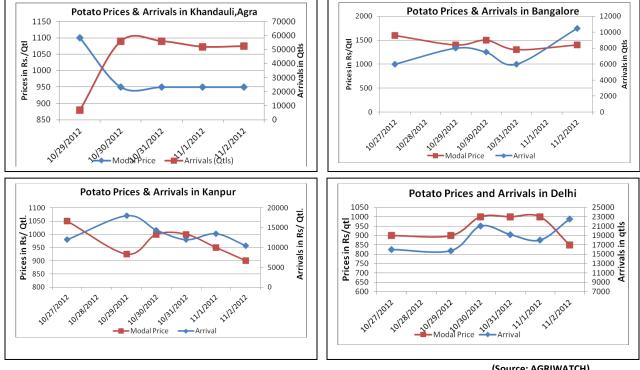

#### **Potato Prices & Arrivals in Producing & Consumption Centers**

(Source: AGRIWATCH)

#### **Potato Fundamentals:**

- In Tarkeshwar (West Bengal), prices of potato are hovering in the range of Rs 1150 to Rs 1160/ quintal. According to trade sources, prices of potatoes are expected to remain stable for next couple of days.
- In Indore, average arrivals are approximately 8000 quintal in last 3-4 days whereas prices have • increased to Rs 850/ quintal from Rs750/ quintal.
- Average arrivals and prices are continuously declining in Kanpur market because of low demand in • market. In last 4-5 days arrivals have reached to Rs 10500 from 18000 guintal and prices have declined to Rs 900 from Rs 1000/ quintal.
- Meanwhile, in retail market prices are hovering in Rs 1400 to Rs 2600/ quintal. Maximum prices were • seen in Chennai Dehradun and Delhi at Rs 2600, Rs 2500 and Rs2400/ guintal.