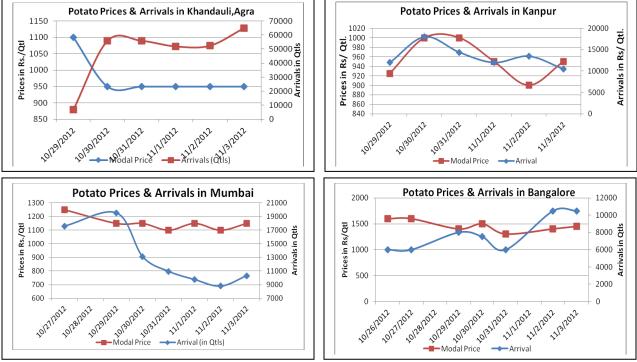

#### **Potato Prices & Arrivals in Producing & Consumption Centers**

(Source: AGRIWATCH)

| Potato Prices & Arrivals in major Mandi as on 3/11/2012 |          |           |             |          |          |           |           |  |  |
|---------------------------------------------------------|----------|-----------|-------------|----------|----------|-----------|-----------|--|--|
| Mandi                                                   | Ludhiana | Khandauli | Farrukhabad | Kanpur   | Indore   | Ahmedabad | Bangalore |  |  |
| Price (in Qtl)                                          | 600-700  | 900-1000  | 1000        | 800-1100 | 500-1100 | 850-1400  | 1300-1600 |  |  |
| Arrivals (in Qtl)                                       | 3000     | 65000     | -           | 12750    | 10000    | 2270      | 10500     |  |  |
| Potato Prices & Arrivals in major Mandi as on 2/11/2012 |          |           |             |          |          |           |           |  |  |
| Mandi                                                   | Ludhiana | Khandauli | Farrukhabad | Kanpur   | Indore   | Ahmedabad | Bangalore |  |  |
| Price (in Qtl)                                          | Closed   | 900-1000  | 1000        | 800-1000 | 550-1200 | 850-1400  | 1300-1500 |  |  |
| Arrivals (in Otl)                                       | Closed   | 52500     | -           | 10500    | 10000    | 2270      | 10500     |  |  |