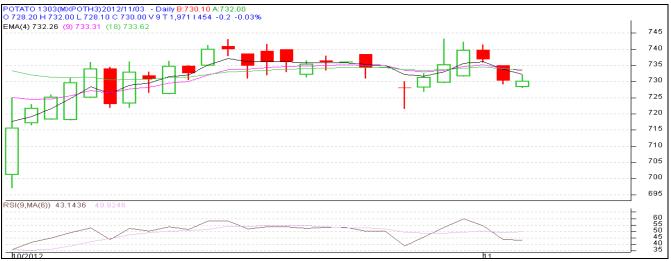

Arrivals (in Qtl)

Small Farmers' Agribusiness Consortium

(Source: Agriwatch)

| Symbol | Exchange | Expiry Date | Today's<br>Close Price | Previous<br>Close<br>Price | Net Change | Today's<br>Open<br>Interest | Previous<br>Day Open<br>Interest | Change |
|--------|----------|-------------|------------------------|----------------------------|------------|-----------------------------|----------------------------------|--------|
| ΡΟΤΑΤΟ | MCX      | 15-Mar-13   | 730                    | 730                        | 0.00       | 13620                       | 13500                            | 120    |
| ΡΟΤΑΤΟ | MCX      | 15-Apr-13   | 698.6                  | 698                        | 0.60       | 9900                        | 9840                             | 60     |
| ΡΟΤΑΤΟ | MCX      | 15-May-12   | 730.8                  | 728                        | 2.80       | 2010                        | 2010                             | 0      |
|        |          |             |                        | Total                      |            |                             |                                  | 180    |

### MCX- Potato Futures Analysis: (as on 3<sup>rd</sup> Nov 2012)

(Source: MCX)

#### Daily Price Chart of MCX- Agra March Contract:

(Source: AGRIWATCH)