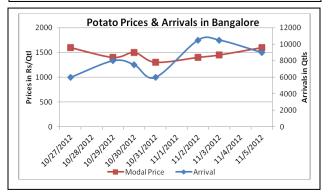

#### **Potato Prices & Arrivals in Producing & Consumption Centers**

#### (Source: AGRIWATCH)

### Potato Prices & Arrivals in major Mandi as on 5/11/2012

| Mandi             | Ludhiana | Khandauli | Farrukhabad | Kanpur   | Indore   | Ahmedabad | Bangalore |
|-------------------|----------|-----------|-------------|----------|----------|-----------|-----------|
| Price (in Qtl)    | 400-600  | 900-1000  | 1000        | 900-1100 | 500-1000 | 850-1400  | 1500-1700 |
| Arrivals (in Qtl) | 3000     | 80000     | -           | 19500    | 7500     | 2270      | 9000      |

### Potato Prices & Arrivals in major Mandi as on 3/11/2012

| Mandi             | Ludhiana | Khandauli | Farrukhabad | Kanpur   | Indore   | Ahmedabad | Bangalore |
|-------------------|----------|-----------|-------------|----------|----------|-----------|-----------|
| Price (in Qtl)    | 600-700  | 900-1000  | 1000        | 800-1100 | 500-1100 | 850-1400  | 1300-1600 |
| Arrivals (in Qtl) | 3000     | 65000     | -           | 12750    | 10000    | 2270      | 10500     |