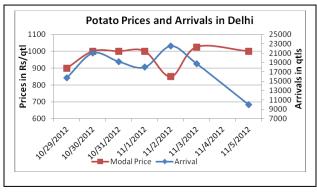

#### **Potato Prices & Arrivals in Producing & Consumption Centers**

#### (Source: AGRIWATCH)

### Potato Prices & Arrivals in major Mandi as on 5/11/2012

| Mandi             | Ludhiana | Khandauli | Farrukhabad | Kanpur   | Indore   | Ahmedabad | Bangalore |
|-------------------|----------|-----------|-------------|----------|----------|-----------|-----------|
| Price (in Qtl)    | 400-600  | 900-1000  | 1000        | 900-1100 | 500-1000 | 850-1400  | 1500-1700 |
| Arrivals (in Qtl) | 3000     | 80000     | -           | 19500    | 7500     | 2270      | 9000      |

### Potato Prices & Arrivals in major Mandi as on 3/11/2012

| Mandi             | Ludhiana | Khandauli | Farrukhabad | Kanpur   | Indore   | Ahmedabad | Bangalore |
|-------------------|----------|-----------|-------------|----------|----------|-----------|-----------|
| Price (in Qtl)    | 600-700  | 900-1000  | 1000        | 800-1100 | 500-1100 | 850-1400  | 1300-1600 |
| Arrivals (in Qtl) | 3000     | 65000     | -           | 12750    | 10000    | 2270      | 10500     |