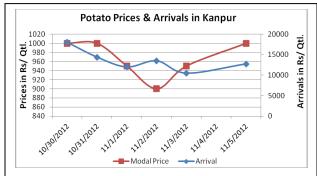

#### **Potato Prices & Arrivals in Producing & Consumption Centers**

#### (Source: AGRIWATCH)

### Potato Prices & Arrivals in major Mandi as on 5/11/2012

| Mandi             | Ludhiana | Khandauli | Farrukhabad | Kanpur   | Indore   | Ahmedabad | Bangalore |
|-------------------|----------|-----------|-------------|----------|----------|-----------|-----------|
| Price (in Qtl)    | 400-600  | 900-1000  | 1000        | 900-1100 | 500-1000 | 850-1400  | 1500-1700 |
| Arrivals (in Qtl) | 3000     | 80000     | -           | 19500    | 7500     | 2270      | 9000      |

### Potato Prices & Arrivals in major Mandi as on 3/11/2012

| Mandi             | Ludhiana | Khandauli | Farrukhabad | Kanpur   | Indore   | Ahmedabad | Bangalore |
|-------------------|----------|-----------|-------------|----------|----------|-----------|-----------|
| Price (in Qtl)    | 600-700  | 900-1000  | 1000        | 800-1100 | 500-1100 | 850-1400  | 1300-1600 |
| Arrivals (in Qtl) | 3000     | 65000     | -           | 12750    | 10000    | 2270      | 10500     |