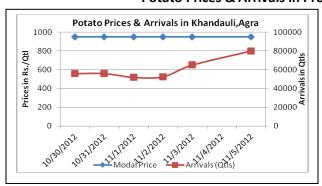

#### **Potato Prices & Arrivals in Producing & Consumption Centers**

#### (Source: AGRIWATCH)

### Potato Prices & Arrivals in major Mandi as on 5/11/2012

| Mandi             | Ludhiana | Khandauli | Farrukhabad | Kanpur   | Indore   | Ahmedabad | Bangalore |
|-------------------|----------|-----------|-------------|----------|----------|-----------|-----------|
| Price (in Qtl)    | 400-600  | 900-1000  | 1000        | 900-1100 | 500-1000 | 850-1400  | 1500-1700 |
| Arrivals (in Qtl) | 3000     | 80000     | -           | 19500    | 7500     | 2270      | 9000      |

### Potato Prices & Arrivals in major Mandi as on 3/11/2012

| Mandi             | Ludhiana | Khandauli | Farrukhabad | Kanpur   | Indore   | Ahmedabad | Bangalore |
|-------------------|----------|-----------|-------------|----------|----------|-----------|-----------|
| Price (in Qtl)    | 600-700  | 900-1000  | 1000        | 800-1100 | 500-1100 | 850-1400  | 1300-1600 |
| Arrivals (in Qtl) | 3000     | 65000     | -           | 12750    | 10000    | 2270      | 10500     |