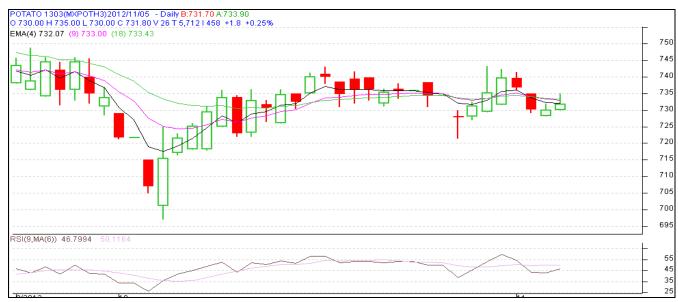

(Source: Agriwatch)

MCX- Potato Futures Analysis: (as on 5<sup>th</sup> Nov 2012)

| Symbol | Exchange | Expiry Date | Today's<br>Close Price | Previous<br>Close<br>Price | Net Change | Today's<br>Open<br>Interest | Previous<br>Day Open<br>Interest | Change |
|--------|----------|-------------|------------------------|----------------------------|------------|-----------------------------|----------------------------------|--------|
| POTATO | MCX      | 15-Mar-13   | 731.8                  | 730                        | 1.80       | 13740                       | 13620                            | 120    |
| POTATO | MCX      | 15-Apr-13   | 699.7                  | 698.6                      | 1.10       | 9900                        | 9900                             | 0      |
| POTATO | MCX      | 15-May-12   | 732.5                  | 730.8                      | 1.70       | 2280                        | 2010                             | 270    |
|        |          |             |                        | Total                      |            |                             |                                  | 390    |

(Source: MCX)

In the futures market, some buying is seen in across all the contracts. Both prices and open interest has increased in the entire contracts which suggests market participants are comfortable in buying at these levels.

#### **Daily Price Chart of MCX- Agra March Contract:**

(Source: AGRIWATCH)