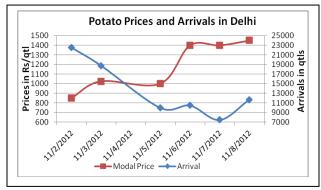

#### **Potato Fundamentals:**

- In Delhi, fresh potato crop is coming from Himanchal Pradesh and Punjab which are able to fetch prices of Rs 1300- Rs1500/ quintal. According to trade sources, demand of fresh potato is more as compared to cold storage potato.
- In Bihar Sowing has started and expected to pick up pace in a couple of days. According to trade sources, overall potato crop area is expected to decline by 15-20% because of low prices this year. It is expected that farmers may shift towards pulses in 'East Champaran' due to low price realization.
- In U.P overall potato area is expected to decline but exact area can be figure out once sowing is completed. According to trade sources, as marginal farmers are shifting toward mustard crop for better price realization.
- In Bangalore, arrivals have declined to 6500 quintals from 8200 quintals in last 3-4 days whereas prices have increased to 1600/ quintal from 1450/ quintal.

## **Potato Prices & Arrivals in Producing & Consumption Centers**

(Source: AGRIWATCH)

### Potato Prices & Arrivals in major Mandi as on 8/11/2012

| Mandi             | Ludhiana | Khandauli | Farrukhabad | Kanpur   | Indore   | Ahmedabad | Bangalore |
|-------------------|----------|-----------|-------------|----------|----------|-----------|-----------|
| Price (in Qtl)    | 300-1000 | 1000      | 800-1100    | 700-1000 | 500-1000 | 750-1350  | 1400-1800 |
| Arrivals (in Qtl) | 2750     | 90000     | 4000        | 20000    | 7500     | 2500      | 7000      |

#### Potato Prices & Arrivals in major Mandi as on 7/11/2012

| Mandi             | Ludhiana | Khandauli | Farrukhabad | Kanpur   | Indore  | Ahmedabad | Bangalore |
|-------------------|----------|-----------|-------------|----------|---------|-----------|-----------|
| Price (in Qtl)    | 400-650  | 900-1000  | 1000        | 750-1000 | 500-900 | 750-1350  | 1400-1500 |
| Arrivals (in Qtl) | 3500     | 80000     | -           | 18000    | 8000    | 2300      | 6000      |