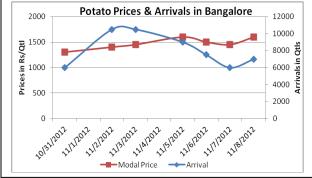

#### **Potato Fundamentals:**

- In Delhi, fresh potato crop is coming from Himanchal Pradesh and Punjab which are able to fetch prices of Rs 1300- Rs1500/ quintal. According to trade sources, demand of fresh potato is more as compared to cold storage potato.
- In Bihar Sowing has started and expected to pick up pace in a couple of days. According to trade sources, overall potato crop area is expected to decline by 15-20% because of low prices this year. It is expected that farmers may shift towards pulses in 'East Champaran' due to low price realization.
- In U.P overall potato area is expected to decline but exact area can be figure out once sowing is completed. According to trade sources, as marginal farmers are shifting toward mustard crop for better price realization.
- In Bangalore, arrivals have declined to 6500 quintals from 8200 quintals in last 3-4 days whereas prices have increased to 1600/ quintal from 1450/ quintal.

## **Potato Prices & Arrivals in Producing & Consumption Centers**

(Source: AGRIWATCH)

### Potato Prices & Arrivals in major Mandi as on 8/11/2012

| Mandi             | Ludhiana | Khandauli | Farrukhabad | Kanpur   | Indore   | Ahmedabad | Bangalore |
|-------------------|----------|-----------|-------------|----------|----------|-----------|-----------|
| Price (in Qtl)    | 300-1000 | 1000      | 800-1100    | 700-1000 | 500-1000 | 750-1350  | 1400-1800 |
| Arrivals (in Qtl) | 2750     | 90000     | 4000        | 20000    | 7500     | 2500      | 7000      |

#### Potato Prices & Arrivals in major Mandi as on 7/11/2012

| Mandi             | Ludhiana | Khandauli | Farrukhabad | Kanpur   | Indore  | Ahmedabad | Bangalore |
|-------------------|----------|-----------|-------------|----------|---------|-----------|-----------|
| Price (in Qtl)    | 400-650  | 900-1000  | 1000        | 750-1000 | 500-900 | 750-1350  | 1400-1500 |
| Arrivals (in Qtl) | 3500     | 80000     | -           | 18000    | 8000    | 2300      | 6000      |