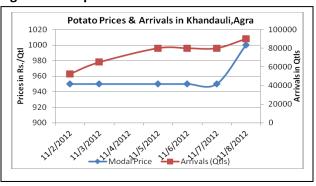

## **Potato Prices & Arrivals in Producing & Consumption Centers**

(Source: AGRIWATCH)

### Potato Prices & Arrivals in major Mandi as on 8/11/2012

| Mandi             | Ludhiana | Khandauli | Farrukhabad | Kanpur   | Indore   | Ahmedabad | Bangalore |
|-------------------|----------|-----------|-------------|----------|----------|-----------|-----------|
| Price (in Qtl)    | 300-1000 | 1000      | 800-1100    | 700-1000 | 500-1000 | 750-1350  | 1400-1800 |
| Arrivals (in Qtl) | 2750     | 90000     | 4000        | 20000    | 7500     | 2500      | 7000      |

#### Potato Prices & Arrivals in major Mandi as on 7/11/2012

| Mandi             | Ludhiana | Khandauli | Farrukhabad | Kanpur   | Indore  | Ahmedabad | Bangalore |
|-------------------|----------|-----------|-------------|----------|---------|-----------|-----------|
| Price (in Qtl)    | 400-650  | 900-1000  | 1000        | 750-1000 | 500-900 | 750-1350  | 1400-1500 |
| Arrivals (in Qtl) | 3500     | 80000     | -           | 18000    | 8000    | 2300      | 6000      |