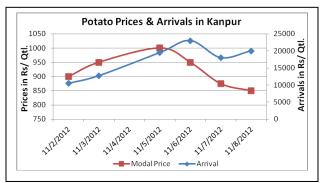

## **Potato Prices & Arrivals in Producing & Consumption Centers**

(Source: AGRIWATCH)

### Potato Prices & Arrivals in major Mandi as on 8/11/2012

| Mandi             | Ludhiana | Khandauli | Farrukhabad | Kanpur   | Indore   | Ahmedabad | Bangalore |
|-------------------|----------|-----------|-------------|----------|----------|-----------|-----------|
| Price (in Qtl)    | 300-1000 | 1000      | 800-1100    | 700-1000 | 500-1000 | 750-1350  | 1400-1800 |
| Arrivals (in Qtl) | 2750     | 90000     | 4000        | 20000    | 7500     | 2500      | 7000      |

#### Potato Prices & Arrivals in major Mandi as on 7/11/2012

| Mandi             | Ludhiana | Khandauli | Farrukhabad | Kanpur   | Indore  | Ahmedabad | Bangalore |
|-------------------|----------|-----------|-------------|----------|---------|-----------|-----------|
| Price (in Qtl)    | 400-650  | 900-1000  | 1000        | 750-1000 | 500-900 | 750-1350  | 1400-1500 |
| Arrivals (in Qtl) | 3500     | 80000     | -           | 18000    | 8000    | 2300      | 6000      |