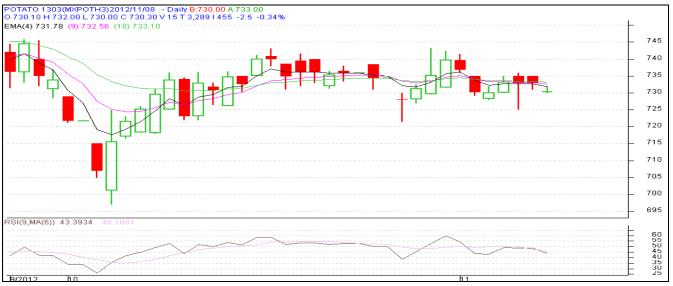

| 13890                            | -240   |
| POTATO | MCX      | 15-Apr-13   | 696.5                  | 698                        | -1.50      | 10020                       | 9960                             | 60     |
| POTATO | MCX      | 15-May-12   | 729                    | 732                        | -3.00      | 2550                        | 2460                             | 90     |
|        |          |             |                        | Total                      |            |                             |                                  | -90    |

(Source: MCX)

In the futures market, there is very lack cluster trading as it is visible from the table that there is not much price variation.

# **Daily Price Chart of MCX- Agra March Contract:**



(Source: AGRIWATCH)





# Potato Prices in major markets – Mandi vs. Retail as on 8<sup>th</sup> November 2012

| Centre<br>Name | Variety      | Min. Price<br>(Rs/Qtl) | Max. Price<br>(Rs/Qtl) | Modal<br>Price<br>(Rs/Qtl) | Arrival<br>(MT.) | Retail<br>Price<br>(Rs/QtI) |
|----------------|--------------|------------------------|------------------------|----------------------------|------------------|-----------------------------|
| ABOHAR         | POTATO STORE | 720                    | 880                    | 800                        | 88               | 1600                        |
| AMRITSAR       | POTATO STORE | 600                    | 700                    | 650                        | 25               | 1000                        |
| BANGALORE      | POTATO FRESH | 140