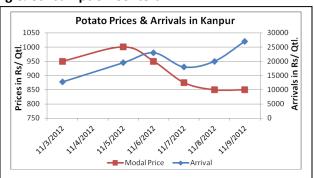

## **Potato Prices & Arrivals in Producing & Consumption Centers**

(Source: AGRIWATCH)

#### Potato Prices & Arrivals in major Mandi as on 9/11/2012

| Mandi             | Ludhiana | Khandauli | Farrukhabad | Kanpur   | Indore  | Ahmedabad | Bangalore |
|-------------------|----------|-----------|-------------|----------|---------|-----------|-----------|
| Price (in Qtl)    | 300-1200 | 900-1000  | 800-1100    | 700-1000 | 300-900 | 800-1350  | 1200-1700 |
| Arrivals (in Qtl) | 3000     | 80000     | 4000        | 27000    | 10000   | 5096      | 7500      |

## Potato Prices & Arrivals in major Mandi as on 8/11/2012

|                   |          | •         |             |          |          |           |           |
|-------------------|----------|-----------|-------------|----------|----------|-----------|-----------|
| Mandi             | Ludhiana | Khandauli | Farrukhabad | Kanpur   | Indore   | Ahmedabad | Bangalore |
| Price (in QtI)    | 300-1000 | 1000      | 800-1100    | 700-1000 | 500-1000 | 750-1350  | 1400-1800 |
| Arrivals (in Qtl) | 2750     | 90000     | 4000        | 20000    | 7500     | 2500      | 7000      |