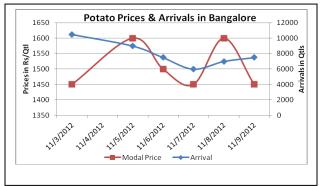

## **Potato Prices & Arrivals in Producing & Consumption Centers**

(Source: AGRIWATCH)

#### Potato Prices & Arrivals in major Mandi as on 9/11/2012

| Mandi             | Ludhiana | Khandauli | Farrukhabad | Kanpur   | Indore  | Ahmedabad | Bangalore |
|-------------------|----------|-----------|-------------|----------|---------|-----------|-----------|
| Price (in Qtl)    | 300-1200 | 900-1000  | 800-1100    | 700-1000 | 300-900 | 800-1350  | 1200-1700 |
| Arrivals (in Qtl) | 3000     | 80000     | 4000        | 27000    | 10000   | 5096      | 7500      |

## Potato Prices & Arrivals in major Mandi as on 8/11/2012

|                   |          | •         |             |          |          |           |           |
|-------------------|----------|-----------|-------------|----------|----------|-----------|-----------|
| Mandi             | Ludhiana | Khandauli | Farrukhabad | Kanpur   | Indore   | Ahmedabad | Bangalore |
| Price (in QtI)    | 300-1000 | 1000      | 800-1100    | 700-1000 | 500-1000 | 750-1350  | 1400-1800 |
| Arrivals (in Qtl) | 2750     | 90000     | 4000        | 20000    | 7500     | 2500      | 7000      |