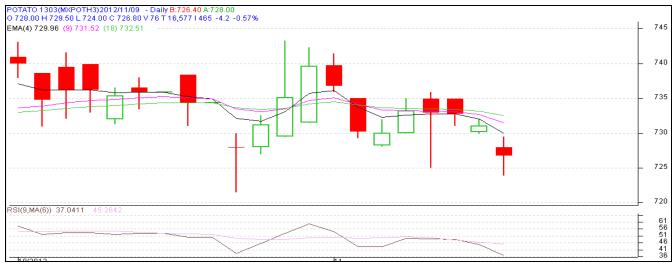

## **Daily Price Chart of MCX- Agra March Contract:**

(Source: AGRIWATCH)

Potato futures prices are trading in range of Rs. 725-740 from last two weeks. On downside, there is strong support near 722-725 and on upside, resistance is found in the range of Rs. 735-40. We expect this range to hold for some more time. Price movement will be more once sowing will be completed in Uttar Pradesh and West Bengal.