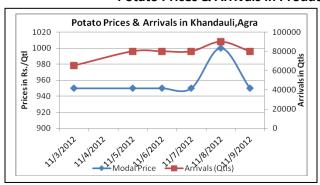

## **Potato Prices & Arrivals in Producing & Consumption Centers**

(Source: AGRIWATCH)

#### Potato Prices & Arrivals in major Mandi as on 9/11/2012

| Mandi             | Ludhiana | Khandauli | Farrukhabad | Kanpur   | Indore  | Ahmedabad | Bangalore |
|-------------------|----------|-----------|-------------|----------|---------|-----------|-----------|
| Price (in Qtl)    | 300-1200 | 900-1000  | 800-1100    | 700-1000 | 300-900 | 800-1350  | 1200-1700 |
| Arrivals (in Qtl) | 3000     | 80000     | 4000        | 27000    | 10000   | 5096      | 7500      |

## Potato Prices & Arrivals in major Mandi as on 8/11/2012

|                   |          | •         |             |          |          |           |           |
|-------------------|----------|-----------|-------------|----------|----------|-----------|-----------|
| Mandi             | Ludhiana | Khandauli | Farrukhabad | Kanpur   | Indore   | Ahmedabad | Bangalore |
| Price (in QtI)    | 300-1000 | 1000      | 800-1100    | 700-1000 | 500-1000 | 750-1350  | 1400-1800 |
| Arrivals (in Qtl) | 2750     | 90000     | 4000        | 20000    | 7500     | 2500      | 7000      |