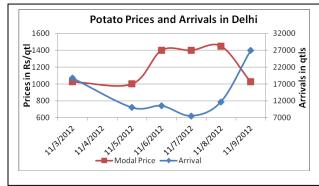

## **Potato Prices & Arrivals in Producing & Consumption Centers**

(Source: AGRIWATCH)

#### Potato Prices & Arrivals in major Mandi as on 9/11/2012

| Mandi             | Ludhiana | Khandauli | Farrukhabad | Kanpur   | Indore  | Ahmedabad | Bangalore |
|-------------------|----------|-----------|-------------|----------|---------|-----------|-----------|
| Price (in Qtl)    | 300-1200 | 900-1000  | 800-1100    | 700-1000 | 300-900 | 800-1350  | 1200-1700 |
| Arrivals (in Qtl) | 3000     | 80000     | 4000        | 27000    | 10000   | 5096      | 7500      |

## Potato Prices & Arrivals in major Mandi as on 8/11/2012

|                   |          | •         |             |          |          |           |           |
|-------------------|----------|-----------|-------------|----------|----------|-----------|-----------|
| Mandi             | Ludhiana | Khandauli | Farrukhabad | Kanpur   | Indore   | Ahmedabad | Bangalore |
| Price (in QtI)    | 300-1000 | 1000      | 800-1100    | 700-1000 | 500-1000 | 750-1350  | 1400-1800 |
| Arrivals (in Qtl) | 2750     | 90000     | 4000        | 20000    | 7500     | 2500      | 7000      |