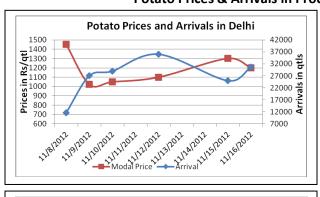

### **Potato Prices & Arrivals in Producing & Consumption Centers**

(Source: AGRIWATCH)

#### Potato Prices & Arrivals in major Mandi as on 16/11/2012

| Mandi             | Ludhiana | Khandauli | Farrukhabad | Kanpur   | Indore   | Ahmedabad | Bangalore |
|-------------------|----------|-----------|-------------|----------|----------|-----------|-----------|
| Price (in Qtl)    | 400-1300 | 700-1100  | 1000-1100   | 800-1100 | 500-1100 |           | 1200-1400 |
| Arrivals (in Qtl) | 1500     | 8000      | 3500        | 22000    | 6000     | -         | 10500     |

# Potato Prices & Arrivals in major Mandi as on 15/11/2012

| Mandi             | Ludhiana | Khandauli | Farrukhabad | Kanpur | Indore | Ahmedabad | Bangalore |
|-------------------|----------|-----------|-------------|--------|--------|-----------|-----------|
| Price (in Qtl)    | 400-1600 | 900-1200  | 1000-1100   | ı      | -      | -         | 1200-1400 |
| Arrivals (in Qtl) | 2250     | 35000     | 3500        | -      | -      | -         | 10500     |