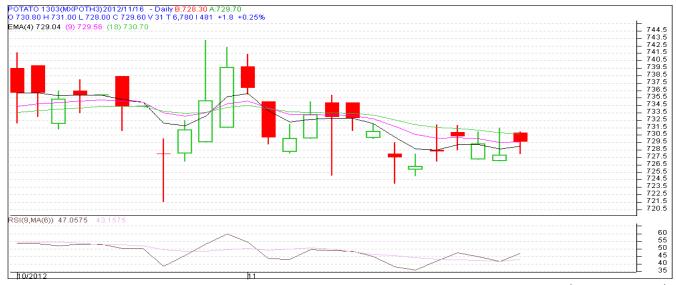

# **Daily Price Chart of MCX- Agra March Contract:**

(Source: AGRIWATCH)

Potato futures prices are finding support near 726 levels and expected to bounce from here if this level is not broken in near future. If the level of Rs. 726 is broken, there is likely chance that price could fall up to Rs. 705-700 level. Fundamental are also supportive to this as sowing is gathering pace in potato growing regions. On upside, there is strong resistance in the range of Rs. 735-40.