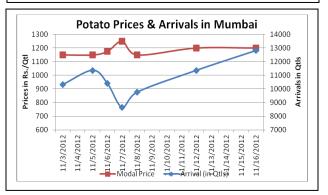

### **Potato Prices & Arrivals in Producing & Consumption Centers**

(Source: AGRIWATCH)

#### Potato Prices & Arrivals in major Mandi as on 16/11/2012

| Mandi             | Ludhiana | Khandauli | Farrukhabad | Kanpur   | Indore   | Ahmedabad | Bangalore |
|-------------------|----------|-----------|-------------|----------|----------|-----------|-----------|
| Price (in Qtl)    | 400-1300 | 700-1100  | 1000-1100   | 800-1100 | 500-1100 |           | 1200-1400 |
| Arrivals (in Qtl) | 1500     | 8000      | 3500        | 22000    | 6000     | -         | 10500     |

# Potato Prices & Arrivals in major Mandi as on 15/11/2012

| Mandi             | Ludhiana | Khandauli | Farrukhabad | Kanpur | Indore | Ahmedabad | Bangalore |
|-------------------|----------|-----------|-------------|--------|--------|-----------|-----------|
| Price (in Qtl)    | 400-1600 | 900-1200  | 1000-1100   | ı      | -      | -         | 1200-1400 |
| Arrivals (in Qtl) | 2250     | 35000     | 3500        | -      | -      | -         | 10500     |