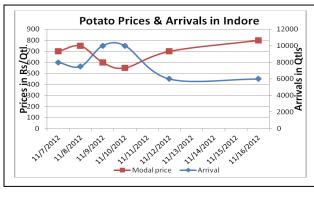

#### **Potato Fundamentals:**

- In Bangalore, potatoes are arriving in market from U.P and local region which are contributing approximately 85% and 15% to the total arrival. Prices are hovering in the range of Rs 1200- Rs 1400 quintal from last two days.
- In Tarkeshwar and Burdwan, prices are hovering in the range of Rs 1100 to Rs 1140/ quintal. According to trade sources, pace of release from cold storage for consumption is low and release of potato seed is normal. Till now approximately 5% of sowing is completed.
- In Indore, local produced potatois available in market. Prices are hovering in the range of Rs 500 to Rs1100/ quintal.
- Meanwhile in retail market, prices are hovering in the range of Rs 1400 to Rs 2500/ quintal. Maximum prices were seen in Chandigarh at Rs 2500/ quintal followed by Chennai and Jaipur at Rs 2400/quintal.

### **Potato Prices & Arrivals in Producing & Consumption Centers**

(Source: AGRIWATCH)

#### Potato Prices & Arrivals in major Mandi as on 16/11/2012

| Mandi             | Ludhiana | Khandauli | Farrukhabad | Kanpur   | Indore   | Ahmedabad | Bangalore |
|-------------------|----------|-----------|-------------|----------|----------|-----------|-----------|
| Price (in Qtl)    | 400-1300 | 700-1100  | 1000-1100   | 800-1100 | 500-1100 |           | 1200-1400 |
| Arrivals (in Qtl) | 1500     | 8000      | 3500        | 22000    | 6000     | -         | 10500     |

# Potato Prices & Arrivals in major Mandi as on 15/11/2012

| Mandi             | Ludhiana | Khandauli | Farrukhabad | Kanpur | Indore | Ahmedabad | Bangalore |
|-------------------|----------|-----------|-------------|--------|--------|-----------|-----------|
| Price (in Qtl)    | 400-1600 | 900-1200  | 1000-1100   | ı      | -      | -         | 1200-1400 |
| Arrivals (in Qtl) | 2250     | 35000     | 3500        | -      | -      | -         | 10500     |