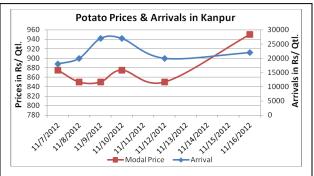

### **Potato Prices & Arrivals in Producing & Consumption Centers**

(Source: AGRIWATCH)

#### Potato Prices & Arrivals in major Mandi as on 16/11/2012

| Mandi             | Ludhiana | Khandauli | Farrukhabad | Kanpur   | Indore   | Ahmedabad | Bangalore |
|-------------------|----------|-----------|-------------|----------|----------|-----------|-----------|
| Price (in Qtl)    | 400-1300 | 700-1100  | 1000-1100   | 800-1100 | 500-1100 |           | 1200-1400 |
| Arrivals (in Qtl) | 1500     | 8000      | 3500        | 22000    | 6000     | -         | 10500     |

# Potato Prices & Arrivals in major Mandi as on 15/11/2012

| Mandi             | Ludhiana | Khandauli | Farrukhabad | Kanpur | Indore | Ahmedabad | Bangalore |
|-------------------|----------|-----------|-------------|--------|--------|-----------|-----------|
| Price (in Qtl)    | 400-1600 | 900-1200  | 1000-1100   | ı      | -      | -         | 1200-1400 |
| Arrivals (in Qtl) | 2250     | 35000     | 3500        | -      | -      | -         | 10500     |