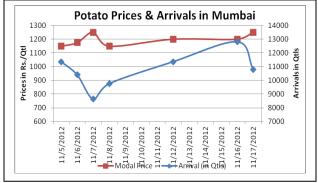

#### **Potato Prices & Arrivals in Producing & Consumption Centers**

(Source: AGRIWATCH)