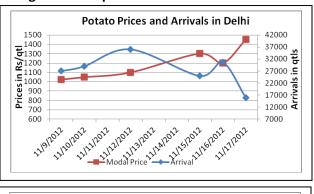

#### **Potato Prices & Arrivals in Producing & Consumption Centers**

(Source: AGRIWATCH)