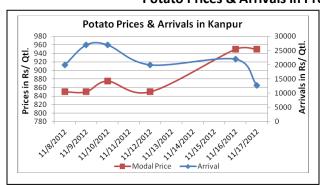

#### **Potato Prices & Arrivals in Producing & Consumption Centers**

(Source: AGRIWATCH)