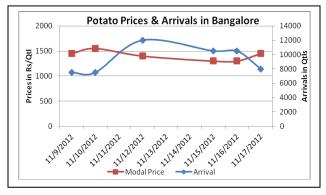

#### **Potato Prices & Arrivals in Producing & Consumption Centers**

(Source: AGRIWATCH)

#### **Potato Fundamentals:**

- The West Bengal cold storage association has decided to cease work on Monday as the State government is not increasing the cold storage rent as of hike in electricity tariff. According to trade sources, rent in producing regions like Punjab, U.P, Haryana, Madhya Pradesh is Rs 150-200/ quintal whereas rent in west Bengal is Rs 100- 110/ quintal.
- According to news sources, Uttar Pradesh Government is considering an export scheme for potato farmers. In this regard the government is providing hybrid seeds of potato to the farmers.
- In Bangalore, potatoes are arriving in market from U.P and local region which are contributing approximately 85% and 15% to the total arrival. Prices are hovering in the range of Rs 1200- Rs 1400 quintal from last two days.
- Meanwhile in retail market, prices are hovering in the range of Rs 1400 to Rs 2500/ quintal. Maximum
  prices of fresh potatoes were seen in Dehradun at Rs 2500 followed by Chennai and Jaipur at Rs 2400
  and Rs 2200/ quintal respectively.