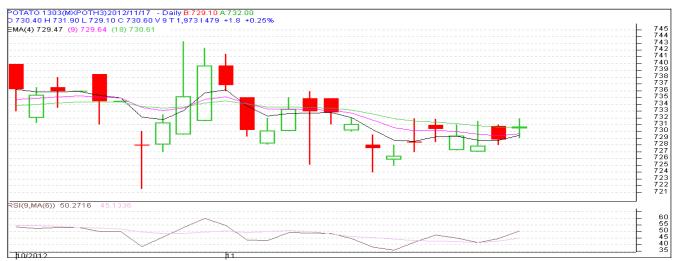

(Source: Agriwatch)

MCX- Potato Futures Analysis: (as on 17<sup>th</sup> Nov 2012)

| Symbol | Exchange | Expiry Date | Today's<br>Close<br>Price | Previous<br>Close<br>Price | Net<br>Change | Today's<br>Open<br>Interest | Previous<br>Day Open<br>Interest | Change |
|--------|----------|-------------|---------------------------|----------------------------|---------------|-----------------------------|----------------------------------|--------|
| POTATO | MCX      | 15-Mar-13   | 730.6                     | 729.6                      | 1.00          | 14370                       | 14430                            | -60    |
| POTATO | MCX      | 15-Apr-13   | 703.7                     | 702                        | 1.70          | 10650                       | 10650                            | 0      |
| POTATO | MCX      | 15-May-12   | 720.6                     | 718.9                      | 1.70          | 3360                        | 3300                             | 60     |
|        |          |             |                           | Total                      |               |                             |                                  | 0      |

(Source: MCX)

In MCX March contract some short covering was seen as prices are increasing and open interest is decreasing. In MCX April and May contract, both prices and open interest are increasing which suggests long buildup in market.

### **Daily Price Chart of MCX- Agra March Contract:**

(Source: AGRIWATCH)

18 November, 2012