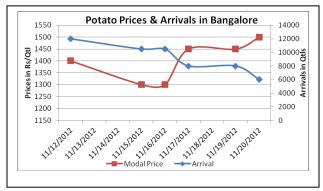

# **Potato Prices & Arrivals in Producing & Consumption Centers**

(Source: AGRIWATCH)

### Potato Prices & Arrivals in major Mandi as on 20/11/2012

| Mandi             | Ludhiana | Khandauli | Farrukhabad | Kanpur   | Indore   | Ahmedabad | Bangalore |
|-------------------|----------|-----------|-------------|----------|----------|-----------|-----------|
| Price (in QtI)    | 600-1250 | -         | 1100-1200   | 850-1500 | 500-1100 | 800-1300  | 1400-1600 |
| Arrivals (in Qtl) | 3000     | -         | 200         | 17600    | 7500     | 2570      | 6000      |

### Potato Prices & Arrivals in major Mandi as on 19/11/2012

| Mandi             | Ludhiana | Khandauli | Farrukhabad | Kanpur   | Indore   | Ahmedabad | Bangalore |
|-------------------|----------|-----------|-------------|----------|----------|-----------|-----------|
| Price (in Qtl)    | 600-1250 | -         | 1200        | 900-1100 | 500-1100 | 900-1300  | 1400-1500 |
| Arrivals (in Qtl) | 3000     | -         | 400         | 15000    | 4000     | 2130      | 8000      |

## **Potato Fundamentals:**

- According to trade sources, in Bihar fresh potato are expected to arrive in market in a couple of weeks.
- In Bangalore, potatoes are arriving in market from U.P and local region which are contributing approximately 65% and 35% respectively to the total arrival.
- In Bangalore, arrivals have decreased by 20% in last 3-4 days because of higher prices which are hovering in the range of Rs 1200 to Rs 1600/ quintal.
- In U.P sowing is almost completed and in few parts of Agra potato is in germination stage with a 4-6 inch average height of the plants.
- Meanwhile in retail market, prices are hovering in the range of Rs 1000 to Rs 2300/ quintal. Maximum prices were seen in Trivandrum at Rs 2300/ quintal followed by Bangalore and Guwahati each at Rs 2000/ quintal.