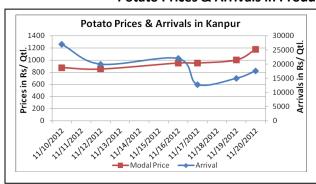

# **Potato Prices & Arrivals in Producing & Consumption Centers**

(Source: AGRIWATCH)

### Potato Prices & Arrivals in major Mandi as on 20/11/2012

| Mandi             | Ludhiana | Khandauli | Farrukhabad | Kanpur   | Indore   | Ahmedabad | Bangalore |
|-------------------|----------|-----------|-------------|----------|----------|-----------|-----------|
| Price (in QtI)    | 600-1250 | -         | 1100-1200   | 850-1500 | 500-1100 | 800-1300  | 1400-1600 |
| Arrivals (in Qtl) | 3000     | -         | 200         | 17600    | 7500     | 2570      | 6000      |

### Potato Prices & Arrivals in major Mandi as on 19/11/2012

| Mandi             | Ludhiana | Khandauli | Farrukhabad | Kanpur   | Indore   | Ahmedabad | Bangalore |
|-------------------|----------|-----------|-------------|----------|----------|-----------|-----------|
| Price (in Qtl)    | 600-1250 | -         | 1200        | 900-1100 | 500-1100 | 900-1300  | 1400-1500 |
| Arrivals (in Qtl) | 3000     | -         | 400         | 15000    | 4000     | 2130      | 8000      |