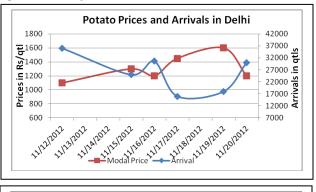

# **Potato Prices & Arrivals in Producing & Consumption Centers**

(Source: AGRIWATCH)

### Potato Prices & Arrivals in major Mandi as on 20/11/2012

| Mandi             | Ludhiana | Khandauli | Farrukhabad | Kanpur   | Indore   | Ahmedabad | Bangalore |
|-------------------|----------|-----------|-------------|----------|----------|-----------|-----------|
| Price (in QtI)    | 600-1250 | -         | 1100-1200   | 850-1500 | 500-1100 | 800-1300  | 1400-1600 |
| Arrivals (in Qtl) | 3000     | -         | 200         | 17600    | 7500     | 2570      | 6000      |

### Potato Prices & Arrivals in major Mandi as on 19/11/2012

| Mandi             | Ludhiana | Khandauli | Farrukhabad | Kanpur   | Indore   | Ahmedabad | Bangalore |
|-------------------|----------|-----------|-------------|----------|----------|-----------|-----------|
| Price (in Qtl)    | 600-1250 | -         | 1200        | 900-1100 | 500-1100 | 900-1300  | 1400-1500 |
| Arrivals (in Qtl) | 3000     | -         | 400         | 15000    | 4000     | 2130      | 8000      |