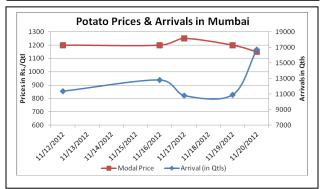

# **Potato Prices & Arrivals in Producing & Consumption Centers**

(Source: AGRIWATCH)

### Potato Prices & Arrivals in major Mandi as on 20/11/2012

| Mandi             | Ludhiana | Khandauli | Farrukhabad | Kanpur   | Indore   | Ahmedabad | Bangalore |
|-------------------|----------|-----------|-------------|----------|----------|-----------|-----------|
| Price (in QtI)    | 600-1250 | -         | 1100-1200   | 850-1500 | 500-1100 | 800-1300  | 1400-1600 |
| Arrivals (in Qtl) | 3000     | -         | 200         | 17600    | 7500     | 2570      | 6000      |

### Potato Prices & Arrivals in major Mandi as on 19/11/2012

| Mandi             | Ludhiana | Khandauli | Farrukhabad | Kanpur   | Indore   | Ahmedabad | Bangalore |
|-------------------|----------|-----------|-------------|----------|----------|-----------|-----------|
| Price (in Qtl)    | 600-1250 | -         | 1200        | 900-1100 | 500-1100 | 900-1300  | 1400-1500 |
| Arrivals (in Qtl) | 3000     | -         | 400         | 15000    | 4000     | 2130      | 8000      |