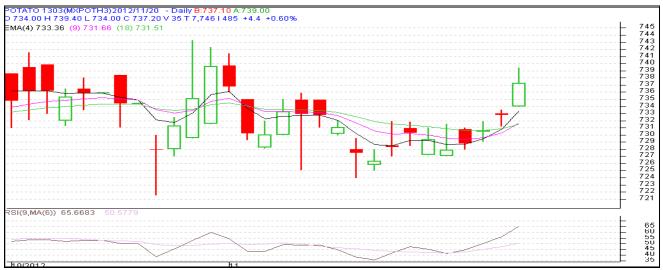

# **Daily Price Chart of MCX- Agra March Contract:**

(Source: AGRIWATCH)

Potato MCX March contract, prices are continuously increasing from last 3 days which suggest that market participants are taking long positions. Prices are finding resistance at a level of 740 levels and support of 734. Prices are still in the range of Rs. 730- 740 as we were expecting earlier. RSI in upward direction is also indicating further bullishness in market for short term.