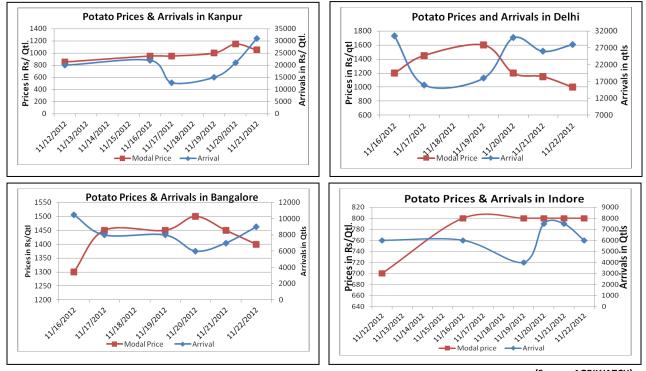

#### **Potato Fundamentals:**

- In West Bengal, sowing has almost completed by 25-30%. Sowing this year is delayed because of unfavorable weather conditions. It's difficult to estimate the production of the tuber but it is expected to be almost similar like last year because of high prices this year.
- In Bangalore, average prices have almost fallen to 1400/ quintal from 1500/ quintal because of increase in arrivals in 3 days.
- In Delhi, potato prices are hovering in the range of Rs 1000 to Rs 1300/ quintal. Fresh potato from Punjab is fetching highest price of Rs 1300/ quintal.
- In Indore market, prices are stable and hovering in the range of Rs 600-Rs 1100/ quintal from last few days.

#### Potato Prices & Arrivals in Producing & Consumption Centers

(Source: AGRIWATCH)

### Potato Prices & Arrivals in major Mandi as on 22/11/2012

-

| Mandi                                                    | Ludhiana | Khandauli | Farrukhabad | Kanpur   | Indore   | Ahmedabad | Bangalore |  |
|----------------------------------------------------------|----------|-----------|-------------|----------|----------|-----------|-----------|--|
| Price (in Qtl)                                           | 500-1200 | -         | 700-1000    | 800-1300 | 500-1100 | 750-1300  | 1300-1500 |  |
| Arrivals (in Qtl)                                        | 3000     | -         | 300         | 31000    | 6000     | 6667      | 9000      |  |
| Potato Prices & Arrivals in major Mandi as on 21/11/2012 |          |           |             |          |          |           |           |  |
| Mandi                                                    | Ludhiana | Khandauli | Farrukhabad | Kanpur   | Indore   | Ahmedabad | Bangalore |  |
| Price (in Qtl)                                           | 500-1100 | -         | 700-1000    | 900-1400 | 500-1100 | 750-1300  | 1400-1500 |  |
|                                                          |          |           |             |          |          |           |           |  |