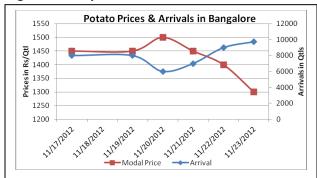

## **Potato Prices & Arrivals in Producing & Consumption Centers**

#### (Source: AGRIWATCH)