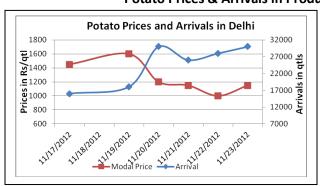

## **Potato Prices & Arrivals in Producing & Consumption Centers**

#### (Source: AGRIWATCH)