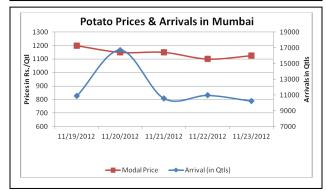

## **Potato Prices & Arrivals in Producing & Consumption Centers**

#### (Source: AGRIWATCH)