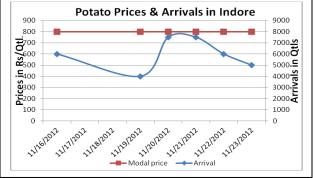

## **Potato Prices & Arrivals in Producing & Consumption Centers**

#### (Source: AGRIWATCH)