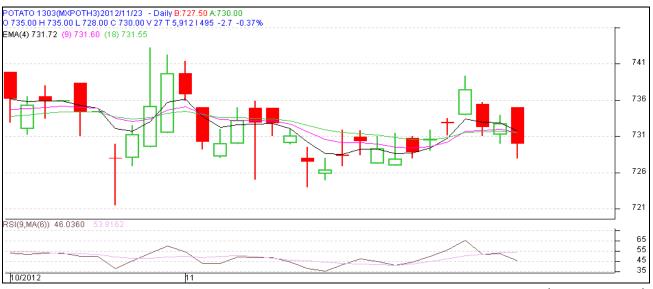

### **Daily Price Chart of MCX- Agra March Contract:**

(Source: AGRIWATCH)

Potato futures are trading in the range of Rs. 725-735/Qtl from last few days. Yesterday prices closed below its short term moving averages. Further, prices could dip up to Rs. 725 where it would find support. There is very less volume in Exchanges. In yesterday's session, open interest increased in all running contracts with decrease in prices, suggesting further weakness could be possible in coming days.