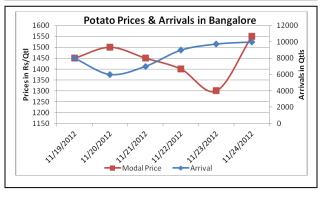

#### **Potato Prices & Arrivals in Producing & Consumption Centers**

(Source: AGRIWATCH)

#### **Potato Fundamentals:**

- In Delhi, potato prices are hovering in the range of Rs 1000 to Rs 1300/ quintal. Fresh potato from Punjab is fetching highest price of Rs 1300/ quintal.
- In Indore market, prices are stable and hovering in the range of Rs 600-Rs 1100/ quintal from last few days.
- According to trade sources, fresh potato in Bangalore market is arriving from local region and which are able to fetch a price of Rs 1600-Rs 1800/ quintal.
- In Kanpur, average wholesale prices are hovering in the range of Rs900 to Rs 1500/ quintal. Prices have increased because of arrival of fresh potatoes from few parts of the U.P region.