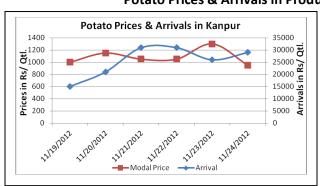

#### **Potato Prices & Arrivals in Producing & Consumption Centers**

(Source: AGRIWATCH)

#### **Potato Fundamentals:**

- In Delhi, potato prices are hovering in the range of Rs 1000 to Rs 1300/ quintal. Fresh potato from Punjab is fetching highest price of Rs 1300/ quintal.
- In Indore market, prices are stable and hovering in the range of Rs 600-Rs 1100/ quintal from last few days.
- According to trade sources, fresh potato in Bangalore market is arriving from local region and which are able to fetch a price of Rs 1600-Rs 1800/ quintal.
- In Kanpur, average wholesale prices are hovering in the range of Rs900 to Rs 1500/ quintal. Prices have increased because of arrival of fresh potatoes from few parts of the U.P region.