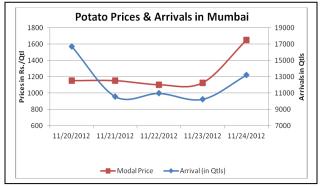

#### **Potato Prices & Arrivals in Producing & Consumption Centers**

(Source: AGRIWATCH)