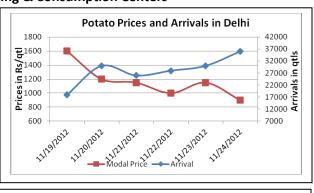

#### **Potato Prices & Arrivals in Producing & Consumption Centers**

(Source: AGRIWATCH)

#### **Potato Fundamentals:**

- In Delhi, potato prices are hovering in the range of Rs 1000 to Rs 1300/ quintal. Fresh potato from Punjab is fetching highest price of Rs 1300/ quintal.
- In Indore market, prices are stable and hovering in the range of Rs 600-Rs 1100/ quintal from last few days.
- According to trade sources, fresh potato in Bangalore market is arriving from local region and which are able to fetch a price of Rs 1600-Rs 1800/ quintal.
- In Kanpur, average wholesale prices are hovering in the range of Rs900 to Rs 1500/ quintal. Prices have increased because of arrival of fresh potatoes from few parts of the U.P region.