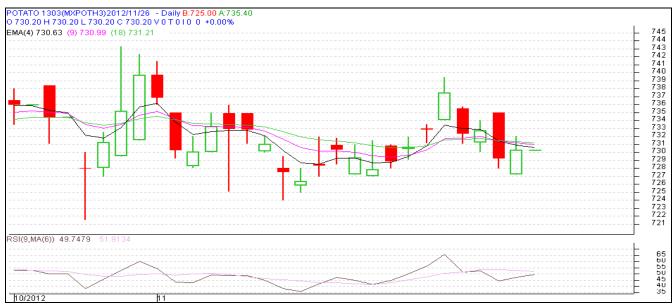

----------------------|--------|
| POTATO | MCX      | 15-Mar-13   | 730.2                  | 730                     | 0.20       | 14970                       | 14850                            | 120    |
| POTATO | MCX      | 15-Apr-13   | 705.5                  | 702.5                   | 3.00       | 10770                       | 10770                            | 0      |
| POTATO | MCX      | 15-May-12   | 719.5                  | 717                     | 2.50       | 4170                        | 3930                             | 240    |
|        |          |             |                        | Total                   |            |                             |                                  | 360    |

(Source: MCX)

## **Daily Price Chart of MCX- Agra March Contract:**



(Source: AGRIWATCH)





# Potato Prices in major markets – Mandi vs. Retail as on 24<sup>th</sup> November 2012

| Centre<br>Name | Variety      | Min. Price<br>(Rs/Qtl) | Max. Price<br>(Rs/Qtl) | Model Price<br>(Rs/Qtl) | Arrival<br>(MT.) | Retail<br>Price<br>(Rs/Qtl) |
|----------------|--------------|------------------------|------------------------|-------------------------|------------------|-----------------------------|
| AGRA           | POTATO STORE | 960                    | 1040                   | 1000                    | 74               | 1400                        |
| AHMEDABAD      | POTATO STORE | 750                    | 1150                   | 950                     | 291              | 1600                        |
| BANGALORE      | POTATO FRESH | 1200