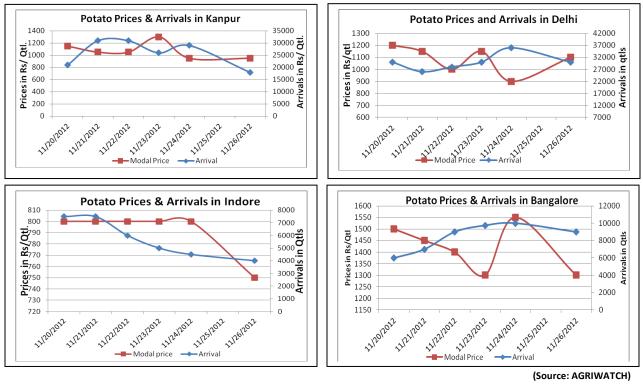

### Potato Prices & Arrivals in Producing & Consumption Centers

Potato Prices & Arrivals in major Mandi as on 26/11/2012

10000

| Mandi                                                    | Ludhiana | Khandauli | Farrukhabad | Kanpur   | Indore   | Ahmedabad | Bangalore |  |
|----------------------------------------------------------|----------|-----------|-------------|----------|----------|-----------|-----------|--|
| Price (in Qtl)                                           | 800-900  | 900-1000  | 800-1100    | 900-1000 | 500-1000 | 600-1250  | 1200-1400 |  |
| Arrivals (in Qtl)                                        | 5000     | 6000      | 400         | 18000    | 4000     | 8355      | 9000      |  |
| Potato Prices & Arrivals in major Mandi as on 24/11/2012 |          |           |             |          |          |           |           |  |
| Mandi                                                    | Ludhiana | Khandauli | Farrukhabad | Kanpur   | Indore   | Ahmedabad | Bangalore |  |
| Price (in Qtl)                                           | 800-1100 | 1000      | 800-1100    | 700-1200 | 500-1100 | 700-1150  | 1300-1800 |  |

29000

4500

400

(Source: Agriwatch)

10000

Arrivals (in Qtl)

Small Farmers' Agribusiness Consortium

5000