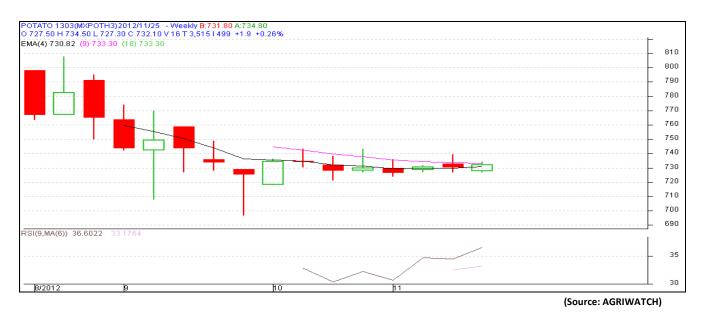

# MCX- Potato Futures Analysis: (as on 26<sup>th</sup> Nov 2012)

### Daily Price Chart of MCX- Agra March Contract:

र्फ इन्स्ट लघु कृषक क्री प्रवार संग

| Centre<br>Name | Variety              | Min. Price<br>(Rs/Qtl) | Max. Price<br>(Rs/Qtl) | Modal Price<br>(Rs/Qtl) | Arrival<br>(MT.) | Retail Price<br>(Rs/Qtl) |
|----------------|----------------------|------------------------|------------------------|-------------------------|------------------|--------------------------|
| ABOHAR         | POTATO STORE         | 820                    | 1040                   | 930                     | 90               | 1500                     |
| AGRA           | POTATO STORE         | 830                    | 950                    | 890                     | 65               | 1400                     |
| AHMEDABAD      | POTATO STORE         | 600                    | 1250                   | 925                     | 260              | 1600                     |
| AMRITSAR       | POTATO STORE         | 650                    | 750                    | 700                     | 30               | 1200                     |
| BANGALORE      | POTATO STORE         | 1300                   | 1500                   | 1400                    | 495              | 2000                     |
|                |                      | 1300                   | 1300                   | 1400                    | 16               | 1600                     |
| BARAUT         | POTATO STORE         | 4500                   | 5500                   | 5000                    | 9                | 6000                     |
| BHOPAL         | POTATO FRESH         |                        | 950                    | 900                     | -                |                          |
| BHOPAL         | POTATO STORE         | 850                    |                        |                         | 160              | 1100                     |
| CHANDIGARH     | POTATO FRESH         | 800                    | 1000                   | 900                     | 60               | 1500                     |
| CHENNAI        | POTATO FRESH         | 1800                   | 2000                   | 1800                    | 200              | 2400                     |
| GANGATOK       | POTATO STORE         | 1300                   | 1500                   | 1400                    | 4                | 1800                     |
| GUWAHATI       | POTATO FRESH         | 1400                   | 1500                   | 1450                    | 65               | 1800                     |
| GUWAHATI       | POTATO STORE         | 1200                   | 1300                   | 1250                    | 150              | 1600                     |
| JAMMU          | POTATO FRESH         | 1400                   | 1600                   | 1500                    | 18               | 2000                     |
| JAMMU          | POTATO STORE         | 1000                   | 1300                   | 1200                    | 40               | 1500                     |
| LUCKNOW        | POTATO STORE         | 900                    | 1200                   | 1050                    | 70               | 1500                     |
| MUMBAI         | POTATO FRESH         | 1000                   | 1300                   | 1200                    | 864              | 2000                     |
| NAGPUR         | POTATO STORE         | 875                    | 1375                   | 1125                    | 360              | 1500                     |
| PATNA          | POTATO STORE         | 1000                   | 1100                   | 1050                    | 30               | 1700                     |
| PUNE           | POTATO FRESH         | 1200                   | 1600                   | 1400                    | 716              | 2000                     |
| RANCHI         | POTATO FRESH         | 1500                   | 1700                   | 1650                    | 150              | 2000                     |
| RANCHI         | POTATO STORE         | 1060                   | 1100                   | 1090                    | 250              | 1400                     |
| SHIMLA         | POTATO FRESH         | 1200                   | 1400                   | 1300                    | 24               | 1600                     |
| SRINAGAR       | RINAGAR POTATO STORE |                        | 1300                   | 1200                    | 180              | 1800                     |
| SURAT          | SURAT POTATO STORE   |                        | 1200                   | 1150                    | 200              | 1800                     |
| TRIVANDRUM     | POTATO FRESH         | 2250                   | 2500                   | 2350                    | 20               | 3000                     |