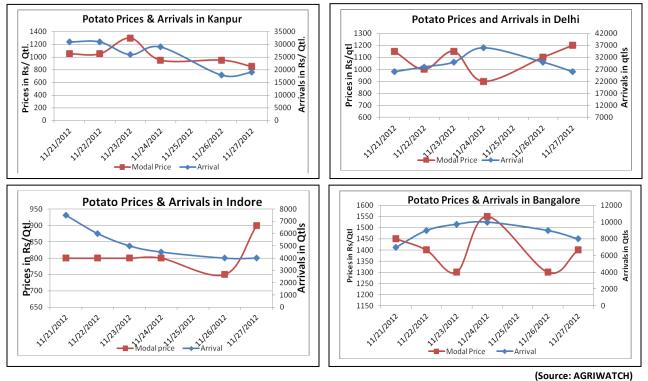

### **Potato Fundamentals:**

- In Delhi, potatoes are hovering in the range of Rs 800- Rs 1200/ guintal. Fresh potatoes are able to • fetch a price of Rs 1150 to Rs 1200/ quintal which mainly arriving in market from Punjab and H.P.
- Potato prices in West Bengal are hovering in the range of Rs 12-14/kg and expected to fall down once • potato from Punjab starts arriving in market in full swing.
- In Indore, prices have increased to 900/ quintal from Rs 800/ quintal in last one week. Arrivals are • stable and hovering in the range of Rs 4000 to 7000 quintal in last one week.
- Meanwhile in retail market, prices of fresh potatoes are hovering in the range of Rs 1600-Rs 3200/ • quintal, whereas cold storage potatoes are hovering in the range of Rs 1400 to Rs 1800/ quintal.

#### **Potato Prices & Arrivals in Producing & Consumption Centers**

(Source: AGRIWATCH)

#### Potato Prices & Arrivals in major Mandi as on 27/11/2012

| Mandi                                                    | Ludhiana | Khandauli | Farrukhabad | Kanpur   | Indore    | Ahmedabad | Bangalore |  |  |
|----------------------------------------------------------|----------|-----------|-------------|----------|-----------|-----------|-----------|--|--|
| Price (in Qtl)                                           | 800-900  | 800-1000  | 800-1100    | 700-1000 | 1000-1200 | 700-1250  | 1300-1500 |  |  |
| Arrivals (in Qtl)                                        | 5000     | 15000     | 400         | 19000    | 4000      | 6120      | 8000      |  |  |
| Potato Prices & Arrivals in major Mandi as on 26/11/2012 |          |           |             |          |           |           |           |  |  |

| Mandi             | Ludhiana | Khandauli | Farrukhabad | Kanpur   | Indore   | Ahmedabad | Bangalore |
|-------------------|----------|-----------|-------------|----------|----------|-----------|-----------|
| Price (in Qtl)    | 800-900  | 900-1000  | 800-1100    | 900-1000 | 500-1000 | 600-1250  | 1200-1400 |
| Arrivals (in Qtl) | 5000     | 6000      | 400         | 18000    | 4000     | 8355      | 9000      |

(Source: Agriwatch)

AGRIWATCH