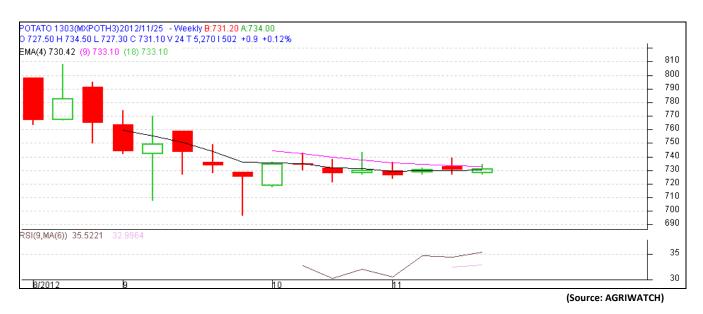

# Market Intelligence System

| Symbol | Exchange | Expiry Date | Today's<br>Close Price | Previous<br>Close Price | Net Change | Today's<br>Open<br>Interest | Previous<br>Day Open<br>Interest | Change |
|--------|----------|-------------|------------------------|-------------------------|------------|-----------------------------|----------------------------------|--------|
| ΡΟΤΑΤΟ | MCX      | 15-Mar-13   | 731.1                  | 732                     | -0.90      | 15060                       | 14940                            | 120    |
| ΡΟΤΑΤΟ | MCX      | 15-Apr-13   | 708                    | 706.8                   | 1.20       | 10620                       | 10590                            | 30     |
| ΡΟΤΑΤΟ | MCX      | 15-May-12   | 723                    | 723.5                   | -0.50      | 4290                        | 4230                             | 60     |
|        |          |             |                        | Total                   |            |                             |                                  | 210    |
|        | (Source  |             |                        |                         |            |                             |                                  | VCX)   |

## MCX- Potato Futures Analysis: (as on 27<sup>th</sup> Nov 2012)

## Daily Price Chart of MCX- Agra March Contract:

Lack-luster trading is happening in futures market. Prices are range bound and trading between 725-740 from last one week. Closing above Rs. 740 may attract further buying positions in the market. On down side, closing below Rs. 725, could drag prices up to 710 levels.