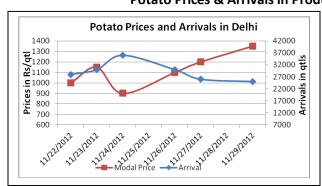

# **Potato Prices & Arrivals in Producing & Consumption Centers**

(Source: AGRIWATCH)

#### **Potato Fundamentals:**

- In Delhi, prices of fresh potato from Punjab and Una (H.P) are hovering in the range of Rs 900-1200/ quintal whereas prices of stored onion from U.P are in between Rs 1200 to 1400/ quintal.
- In West Bengal, sowing is almost completed by 60% and rest is expected to get over by 1<sup>st</sup> week of December.
- According to trade sources in West Bengal, rabi crop area is expected to increase compare to last year because farmers doesn't grow much in early rabi and prefer to cover the area in rabi season.
- In Bangalore, 90% of potatoes are coming from U.P, 5% from Gujarat and rest is arriving from local region.