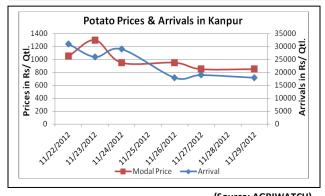

# **Potato Prices & Arrivals in Producing & Consumption Centers**

(Source: AGRIWATCH)