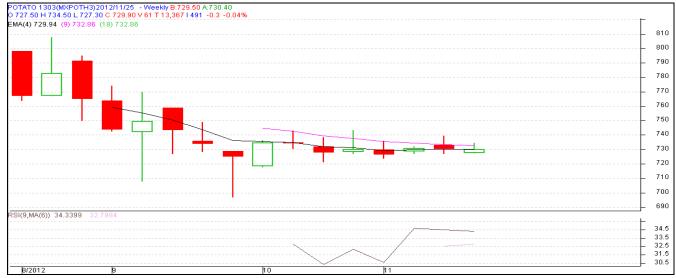

# **Daily Price Chart of MCX- Agra March Contract:**

(Source: AGRIWATCH)

Lack-luster trading is happening in futures market. Prices are range bound and trading between 725-740 from last one week. Closing above Rs. 740 may attract further buying positions in the market. On down side, closing below Rs. 725, could drag prices up to 710 levels.