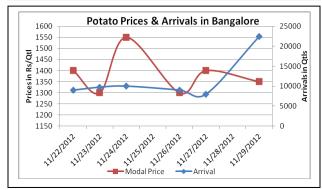

# **Potato Prices & Arrivals in Producing & Consumption Centers**

(Source: AGRIWATCH)

#### **Potato Fundamentals:**

- In Delhi, prices of fresh potato from Punjab and Una (H.P) are hovering in the range of Rs 900-1200/ quintal whereas prices of stored onion from U.P are in between Rs 1200 to 1400/ quintal.
- In West Bengal, sowing is almost completed by 60% and rest is expected to get over by 1<sup>st</sup> week of December.
- According to trade sources in West Bengal, rabi crop area is expected to increase compare to last year because farmers doesn't grow much in early rabi and prefer to cover the area in rabi season.
- In Bangalore, 90% of potatoes are coming from U.P, 5% from Gujarat and rest is arriving from local region.