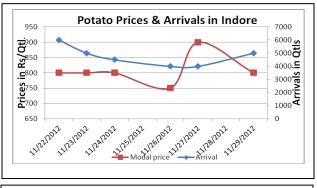

# **Potato Prices & Arrivals in Producing & Consumption Centers**

(Source: AGRIWATCH)