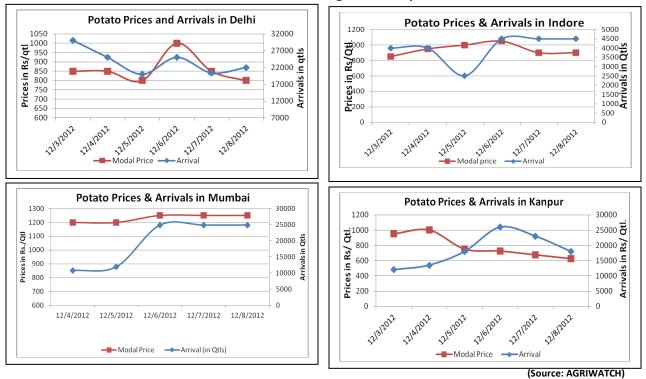

#### Potato Prices & Arrivals in Producing & Consumption Centers

### **Potato Fundamentals:**

- In Kanpur, prices are hovering in the range of Rs 625 to Rs 750/ quintal whereas arrivals are irrespective of prices and hovering in the range of Rs 18000 to 26000 quintals per day.
- According to trade sources in Punjab the potato crop area is 15% less as compared to previous year. Farmers have shifted to wheat because of high cost of inputs and unavailability of labours.
- Meanwhile, in retail market prices of fresh potato are hovering in the range of Rs 1100 to Rs 2400/ quintals whereas prices of stored potato are in the range of Rs 1000 to Rs 2700/ quintal.