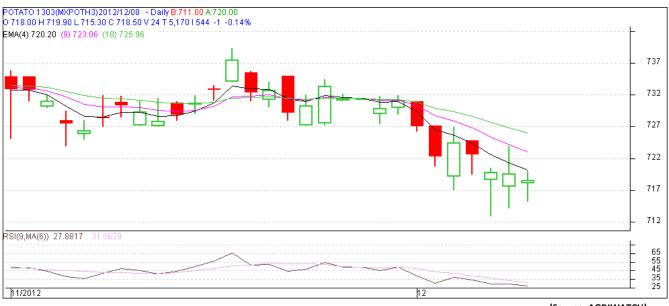

## MCX- Potato Futures Analysis: (as on 8<sup>th</sup> Dec 2012)

In MCX, March contract prices are declining and open interest is increasing which indicates short build up in market. In MCX, March and April contract both prices and open interest are increasing which indicates long positions being built up in market.

### Daily Price Chart of MCX- Agra March Contract:

(Source: AGRIWATCH)

| Centre<br>Name | Variety      | Min. Price<br>(Rs/Qtl) | Max. Price<br>(Rs/Qtl) | Modal Price<br>(Rs/Qtl) | Arrival<br>(MT.) | Retail Price<br>(Rs/Qtl) |
|----------------|--------------|------------------------|------------------------|-------------------------|------------------|--------------------------|
| AGRA           | POTATO FRESH | 540                    | 620                    | 580                     | 100              | 1200                     |
| AHMEDABAD      | POTATO STORE | 500                    | 1200                   | 850                     | 231              | 1500                     |
| BHOPAL         | POTATO FRESH | 800                    | 1000                   | 1100                    | 140              | 1100                     |
| BHOPAL         | POTATO STORE | 850                    | 950                    | 900                     | 110              | 1100                     |
| BHUBANESHWAR   | POTATO STORE | 1100                   | 1200                   | 1150                    | 600              | 1400                     |
| CHENNAI        | POTATO FRESH | 1800                   | 2000                   | 1900                    | 200              | 2400                     |
| GANGATOK       | POTATO STORE | 1500                   | 1700                   | 1600                    | 4                | 2700                     |
| GUWAHATI       | POTATO FRESH | 1500                   | 1600                   | 1550                    | 90               | 2000                     |
| GUWAHATI       | POTATO STORE | 1300                   | 1350                   | 1330                    | 120              | 1600                     |
| JAIPUR         | POTATO FRESH | 800                    | 900                    | 860                     | 230              | 1400                     |
| JAMMU          | POTATO FRESH | 800                    | 1000                   | 900                     | 90               | 1200                     |
| JAMMU          | POTATO STORE | 600                    | 700                    | 650                     | 9                | 1000                     |
| LUCKNOW        | POTATO FRESH | 600                    | 700                    | 650                     | 150              | 900                      |
| NAGPUR         | POTATO STORE | 1062                   | 1375                   | 1220                    | 280              | 1500                     |
| RANCHI         | POTATO FRESH | 1000                   | 1100                   | 1070                    | 220              | 1600                     |
| RANCHI         | POTATO STORE | 1060                   | 1250                   | 1100                    | 90               | 1500                     |
| SHIMLA         | POTATO FRESH | 1300                   | 1400                   | 1350                    | 30               | 1600                     |
| SRINAGAR       | POTATO STORE | 950                    | 1150                   | 1000                    | 160              | 1500                     |