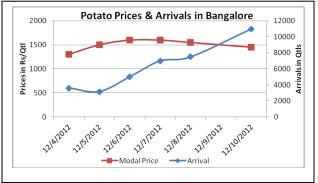

### **Potato Prices & Arrivals in Producing & Consumption Centers**

(Source: AGRIWATCH)