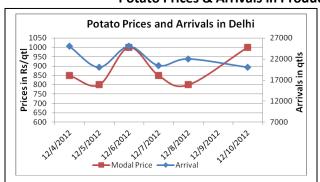

### **Potato Prices & Arrivals in Producing & Consumption Centers**

(Source: AGRIWATCH)