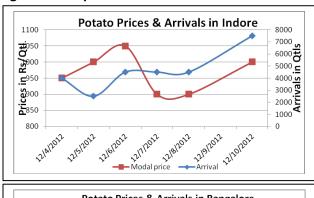

### **Potato Prices & Arrivals in Producing & Consumption Centers**

(Source: AGRIWATCH)