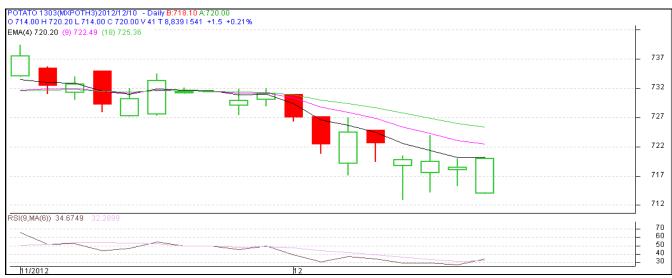

(Source: Agriwatch)

MCX- Potato Futures Analysis: (as on 10<sup>th</sup> Dec 2012)

| Symbol | Exchange | Expiry Date | Today's<br>Close Price | Previous<br>Close Price | Net Change | Today's<br>Open<br>Interest | Previous<br>Day Open<br>Interest | Change |
|--------|----------|-------------|------------------------|-------------------------|------------|-----------------------------|----------------------------------|--------|
| POTATO | MCX      | 15-Mar-13   | 720                    | 718.5                   | 1.50       | 16230                       | 16320                            | -90    |
| POTATO | MCX      | 15-Apr-13   | 691                    | 691.9                   | -0.90      | 11730                       | 11610                            | 120    |
| POTATO | MCX      | 15-May-12   | 691.3                  | 693.2                   | -1.90      | 9270                        | 9150                             | 120    |
|        |          |             |                        | Total                   |            |                             |                                  | 150    |

(Source: MCX)

In MCX, April and May contract prices are declining and open interest is increasing which indicates short build up in market. In MCX, March contract short covering was seen with increase in price and decrease in open interest.

## **Daily Price Chart of MCX- Agra March Contract:**

(Source: AGRIWATCH)

Potato Prices in major markets – Mandi vs. Retail as on 10<sup>th</sup> December 2012

| Centre     | Variation    | Min. Price | Max. Price | <b>Modal Price</b> | Arrival | Retail Price |  |
|------------|--------------|------------|------------|--------------------|---------|--------------|--|
| Name       | Variety      | (Rs/QtI)   | (Rs/QtI)   | (Rs/QtI)           | (MT.)   | (Rs/QtI)     |  |
| AGRA       | POTATO FRESH | 500        | 650        | 575                | 130     | 1200         |  |
| AMRITSAR   | POTATO FRESH | 400        | 460        | 430                | 75      | 1000         |  |
| BARAUT     | POTATO FRESH | 800        | 900        | 850                | 6       | 1200         |  |
| BARAUT     | POTATO STORE | 900        | 1000       | 950                | 9       | 1300         |  |
| BHOPAL     | POTATO FRESH | 800        | 1000       | 900                | 120     | 1200         |  |
| BHOPAL     | POTATO STORE | 900        | 1100       | 1000               | 120     | 1200         |  |
| CHANDIGARH | POTATO FRESH | 500        | 600        | 550                | 80      | 900          |  |
| GANGATOK   | POTATO STORE | 1600       | 1900       | 1800               | 5       | 2400         |  |
| GUWAHATI   | POTATO FRESH | 1500       | 1560       | 1530               | 110     | 1800         |  |
| GUWAHATI   | POTATO STORE | 1100       | 1250       | 1200               | 100     | 1500         |  |
| JAIPUR     | POTATO FRESH | 700        | 800        | 755                | 180     | 1300         |  |
| JAMMU      | POTATO FRESH | 800        | 1000       | 900                | 72      | 1200         |  |
| JAMMU      | POTATO STORE | 600        | 700        | 650                | 9       | 1000         |  |
| LUCKNOW    | POTATO FRESH | 550        | 650        | 600                | 160     | 800          |  |
| MUMBAI     | POTATO FRESH | 800        | 1600       | 1200               | 1456    | 2000         |  |
| NAGPUR     | POTATO STORE | 1062       | 1375       | 1220               | 270     | 1500         |  |
| NASIK      | POTATO STORE | 1200       | 1400       | 1310               | 50      | 1600         |  |
| PATNA      | POTATO FRESH | 700        | 800        | 750                | 45      | 1200         |  |
| PATNA      | POTATO STORE | 800        | 900        | 850                | 20      | 1300         |  |
| PUNE       | POTATO FRESH | 1000       | 1500       | 1250               | 681     | 1700         |  |
| RAIPUR     | POTATO FRESH | 1400       | 1600       | 1500               | 64      | 2200         |  |
| RANCHI     | POTATO FRESH | 1000       | 1200       | 1100               | 205     | 1600         |  |
| RANCHI     | POTATO STORE | 1000       | 1100       | 1050               | 80      | 1400         |  |
| SHIMLA     | POTATO FRESH | 1200       | 1300       | 1250               | 32      | 1500         |  |
| SRINAGAR   | POTATO STORE | 950        | 1100       | 1000               | 130     | 1500         |  |
| TRIVANDRUM | POTATO FRESH | 2400       | 2600       | 2500               | 20      | 3200         |  |