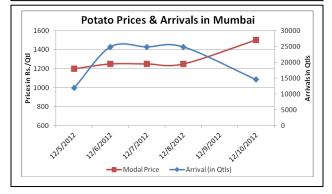

### **Potato Prices & Arrivals in Producing & Consumption Centers**

(Source: AGRIWATCH)