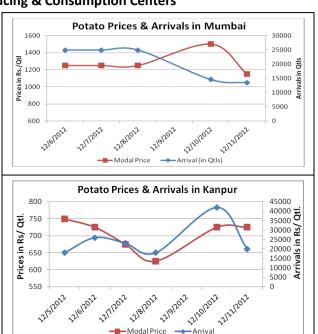

### **Potato Prices & Arrivals in Producing & Consumption Centers**

(Source: AGRIWATCH)