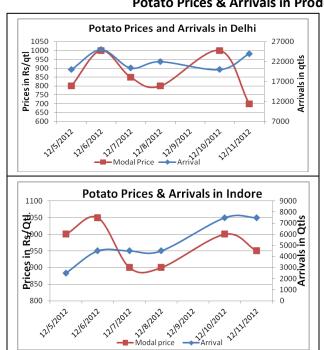

### **Potato Prices & Arrivals in Producing & Consumption Centers**

(Source: AGRIWATCH)