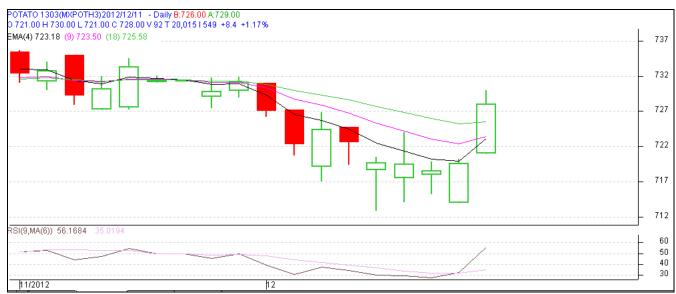

## **Daily Price Chart of MCX- Agra March Contract:**

(Source: AGRIWATCH)

(Source: MCX)

In MCX, March and May contracts it seems that long position are being built up by market participant. In MCX, April contract short covering was seen with increase in price and decrease in open interest.