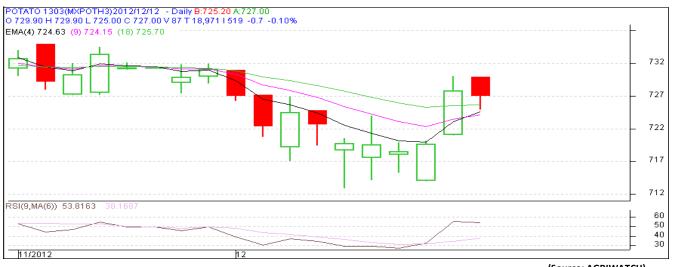

## MCX- Potato Futures Analysis: (as on 12<sup>th</sup> Dec 2012)

In MCX, March and April contract both prices and open interest are decreasing which indicates long liquidation in the market. In MCX, May contract long build up is seen with increase in prices and open interest.

#### Daily Price Chart of MCX- Agra March Contract:

(Source: AGRIWATCH)