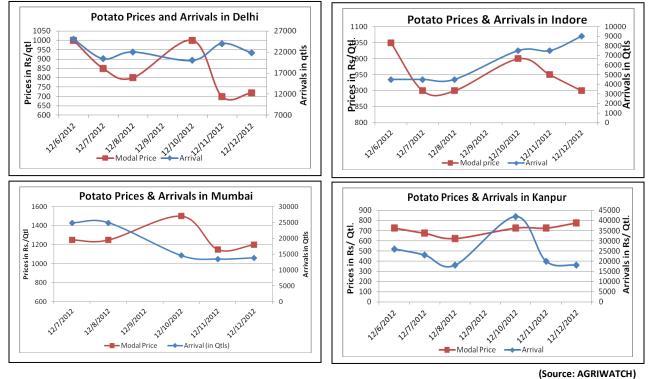

#### **Potato Prices & Arrivals in Producing & Consumption Centers**

Potato Prices & Arrivals in major Mandi as on 12/12/2012

| Mandi                                                    | Ludhiana | Khandauli | Farrukhabad | Kanpur  | Indore   | Ahmedabad | Bangalore |  |  |
|----------------------------------------------------------|----------|-----------|-------------|---------|----------|-----------|-----------|--|--|
| Price (in Qtl)                                           | 600-650  | 900-1200  | 500-800     | 650-900 | 500-1300 | 500-1100  | 1000-1800 |  |  |
| Arrivals (in Qtl)                                        | 2500     | 64000     | 20000       | 18000   | 9000     | 8294      | 3400      |  |  |
| Potato Prices & Arrivals in major Mandi as on 11/12/2012 |          |           |             |         |          |           |           |  |  |
| Mandi                                                    | Ludhiana | Khandauli | Farrukhabad | Kanpur  | Indore   | Ahmedabad | Bangalore |  |  |
|                                                          |          |           |             |         |          |           |           |  |  |

|                   |                     | Tananadan | i ananabaa | ranpa   | maere    | / unine addad | Bangaloro |  |  |  |
|-------------------|---------------------|-----------|------------|---------|----------|---------------|-----------|--|--|--|
| Price (in Qtl)    | 600-650             | 600-1000  | 500-800    | 600-850 | 500-1400 | 500-1200      | 1500-1700 |  |  |  |
| Arrivals (in Qtl) | 250                 | -         | 20000      | 20000   | 7500     | 6216          | 3780      |  |  |  |
|                   | (Source: Agriwatch) |           |            |         |          |               |           |  |  |  |