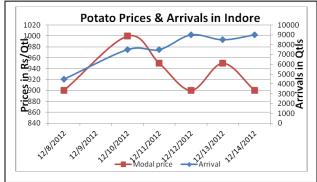

## **Potato Prices & Arrivals in Producing & Consumption Centers**

(Source: AGRIWATCH)

### Potato Prices & Arrivals in major Mandi as on 14/12/2012

| Mandi             | Ludhiana | Khandauli | Farrukhabad | Kanpur  | Indore   | Ahmedabad | Bangalore |
|-------------------|----------|-----------|-------------|---------|----------|-----------|-----------|
| Price (in Qtl)    | 500-600  | 800-1200  | 535-755     | 600-800 | 500-1300 | 500-1100  | 800-1600  |
| Arrivals (in Qtl) | 4000     | 15000     | 30000       | 29000   | 9000     | 7066      | 11500     |

#### Potato Prices & Arrivals in major Mandi as on 13/12/2012

|                   |          | •         | • •         |         |          |           |           |
|-------------------|----------|-----------|-------------|---------|----------|-----------|-----------|
| Mandi             | Ludhiana | Khandauli | Farrukhabad | Kanpur  | Indore   | Ahmedabad | Bangalore |
| Price (in Qtl)    | 550-600  | 800-1200  | 500-800     | 700-900 | 500-1400 | Closed    | 800-1700  |
| Arrivals (in Otl) | 3500     | 23000     | 20000       | 17200   | 8500     | Closed    | 13500     |