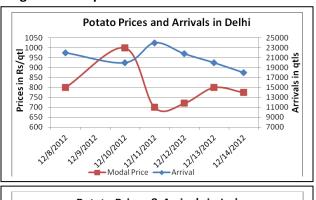

## **Potato Prices & Arrivals in Producing & Consumption Centers**

(Source: AGRIWATCH)

### Potato Prices & Arrivals in major Mandi as on 14/12/2012

| Mandi             | Ludhiana | Khandauli | Farrukhabad | Kanpur  | Indore   | Ahmedabad | Bangalore |
|-------------------|----------|-----------|-------------|---------|----------|-----------|-----------|
| Price (in Qtl)    | 500-600  | 800-1200  | 535-755     | 600-800 | 500-1300 | 500-1100  | 800-1600  |
| Arrivals (in Qtl) | 4000     | 15000     | 30000       | 29000   | 9000     | 7066      | 11500     |

#### Potato Prices & Arrivals in major Mandi as on 13/12/2012

|                   |          | •         | • •         |         |          |           |           |
|-------------------|----------|-----------|-------------|---------|----------|-----------|-----------|
| Mandi             | Ludhiana | Khandauli | Farrukhabad | Kanpur  | Indore   | Ahmedabad | Bangalore |
| Price (in Qtl)    | 550-600  | 800-1200  | 500-800     | 700-900 | 500-1400 | Closed    | 800-1700  |
| Arrivals (in Otl) | 3500     | 23000     | 20000       | 17200   | 8500     | Closed    | 13500     |