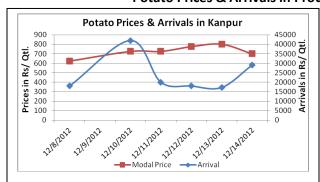

## **Potato Prices & Arrivals in Producing & Consumption Centers**

(Source: AGRIWATCH)

### Potato Prices & Arrivals in major Mandi as on 14/12/2012

| Mandi             | Ludhiana | Khandauli | Farrukhabad | Kanpur  | Indore   | Ahmedabad | Bangalore |
|-------------------|----------|-----------|-------------|---------|----------|-----------|-----------|
| Price (in Qtl)    | 500-600  | 800-1200  | 535-755     | 600-800 | 500-1300 | 500-1100  | 800-1600  |
| Arrivals (in Qtl) | 4000     | 15000     | 30000       | 29000   | 9000     | 7066      | 11500     |

#### Potato Prices & Arrivals in major Mandi as on 13/12/2012

|                   |          | •         | • •         |         |          |           |           |
|-------------------|----------|-----------|-------------|---------|----------|-----------|-----------|
| Mandi             | Ludhiana | Khandauli | Farrukhabad | Kanpur  | Indore   | Ahmedabad | Bangalore |
| Price (in Qtl)    | 550-600  | 800-1200  | 500-800     | 700-900 | 500-1400 | Closed    | 800-1700  |
| Arrivals (in Otl) | 3500     | 23000     | 20000       | 17200   | 8500     | Closed    | 13500     |