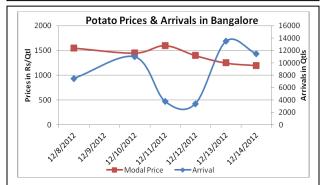

## **Potato Prices & Arrivals in Producing & Consumption Centers**

(Source: AGRIWATCH)

### Potato Prices & Arrivals in major Mandi as on 14/12/2012

| Mandi             | Ludhiana | Khandauli | Farrukhabad | Kanpur  | Indore   | Ahmedabad | Bangalore |
|-------------------|----------|-----------|-------------|---------|----------|-----------|-----------|
| Price (in Qtl)    | 500-600  | 800-1200  | 535-755     | 600-800 | 500-1300 | 500-1100  | 800-1600  |
| Arrivals (in Qtl) | 4000     | 15000     | 30000       | 29000   | 9000     | 7066      | 11500     |

#### Potato Prices & Arrivals in major Mandi as on 13/12/2012

|                   |          | •         | • •         |         |          |           |           |
|-------------------|----------|-----------|-------------|---------|----------|-----------|-----------|
| Mandi             | Ludhiana | Khandauli | Farrukhabad | Kanpur  | Indore   | Ahmedabad | Bangalore |
| Price (in Qtl)    | 550-600  | 800-1200  | 500-800     | 700-900 | 500-1400 | Closed    | 800-1700  |
| Arrivals (in Otl) | 3500     | 23000     | 20000       | 17200   | 8500     | Closed    | 13500     |