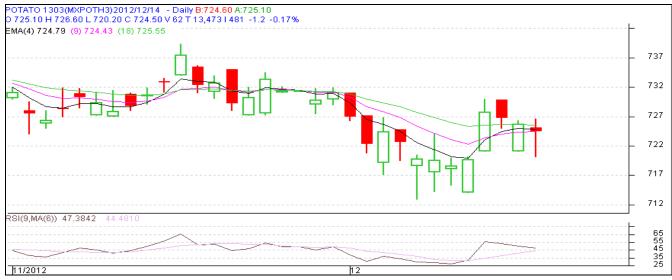

(Source: MCX)

In MCX, March and April contract both prices and open interest are decreasing which indicates long liquidation in the market. In MCX, May contract long build up is seen with decrease in prices and increase in open interest.

# **Daily Price Chart of MCX- Agra March Contract:**

(Source: AGRIWATCH)