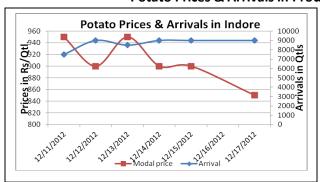

## **Potato Prices & Arrivals in Producing & Consumption Centers**

(Source: AGRIWATCH)