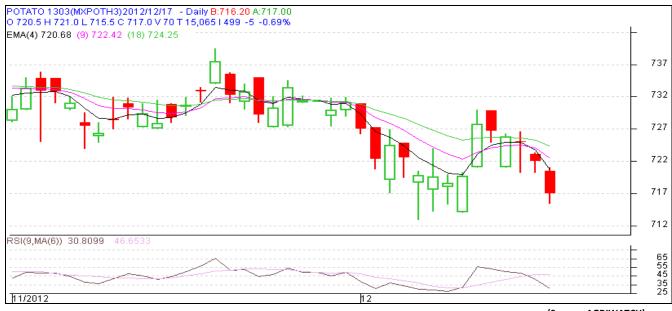

-----------------------|----------------------------------|--------|
| MCX      | 15-Mar-13   | 717                    | 722                     | -5.00      | 14970                       | 14370                            | 600    |
| MCX      | 15-Apr-13   | 681.5                  | 688.6                   | -7.10      | 10830                       | 11340                            | -510   |
| MCX      | 15-May-12   | 676.1                  | 685.7                   | -9.60      | 11880                       | 11550                            | 330    |
|          |             |                        | Total                   |            |                             |                                  | 420    |

(Source: MCX)

## **Daily Price Chart of MCX- Agra March Contract:**



(Source: AGRIWATCH)





# Potato Prices in major markets – Mandi vs. Retail as on 11<sup>th</sup> December 2012

| Centre     |              | Min. Price | Max. Price | <b>Modal Price</b> | Arrival | <b>Retail Price</b> |
|------------|--------------|------------|------------|--------------------|---------|---------------------|
| Name       | Variety      | (Rs/QtI)   | (Rs/QtI)   | (Rs/QtI)           | (MT.)   | (Rs/QtI)            |
| AGRA       | POTATO STORE | 900        | 1100       | 1000               | 90      | 1600                |
| AHMEDABAD  | POTATO STORE | 800        | 1350       | 1050               | 227     | 1600                |
| AMRITSAR   | POTATO STORE | 500        | 700        | 600                | 25      | 1200                |
| BANGALORE  | POTATO FRESH |