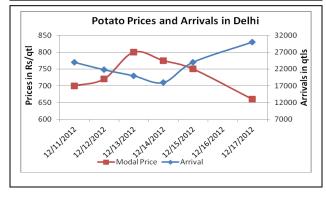

## **Potato Prices & Arrivals in Producing & Consumption Centers**

(Source: AGRIWATCH)