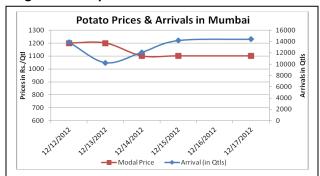

## **Potato Prices & Arrivals in Producing & Consumption Centers**

(Source: AGRIWATCH)