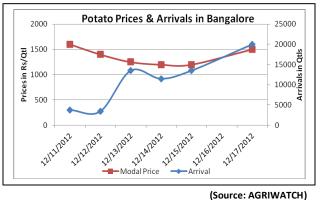

#### **Potato Fundamentals:**

- In West Bengal, sowing is almost completed and it is expected that area may increase by 2%-4% because of higher prices at the time of sowing.
- In Punjab, Rabi crop area is 15% less as compared to previous year. Farmers have shifted to wheat and sugarcane because of overproduction and low demand in last three seasons. The other reason for shifting from potato crop is increase in cost of production because of hike in fertilizers.
- In Bangalore, arrivals are hovering in the range of 11000 to 13500 quintals per day in last 2-3 days. Prices are stable and irrespective of arrivals which are hovering around Rs 1200/ quintal.

## **Potato Prices & Arrivals in Producing & Consumption Centers**

(Source: AGRIWATCH)