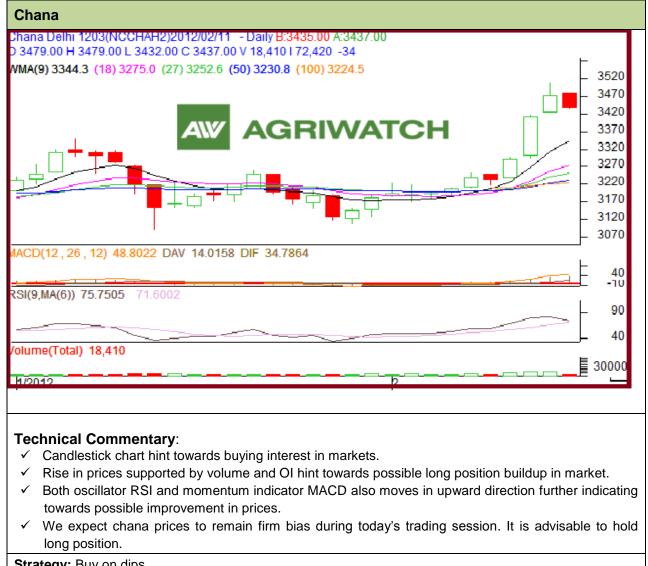

## Exchange: NCDEX Expiry: Mar. 20<sup>th</sup>2012

| Strategy: Buy on dips.          |              |       |      |       |      |      |      |
|---------------------------------|--------------|-------|------|-------|------|------|------|
| Intraday Supports & Resistances |              |       | S2   | S1    | PCP  | R1   | R2   |
| Chana                           | NCDEX        | March | 3325 | 3375  | 3471 | 3498 | 3580 |
| Intraday Trade Call*            |              |       | Call | Entry | T1   | T2   | SL   |
| Chana                           | NCDEX        | March | BUY  | 3435  | 3475 | 3481 | 3405 |
| * -                             | <b>6</b> 1.4 |       |      |       |      |      |      |