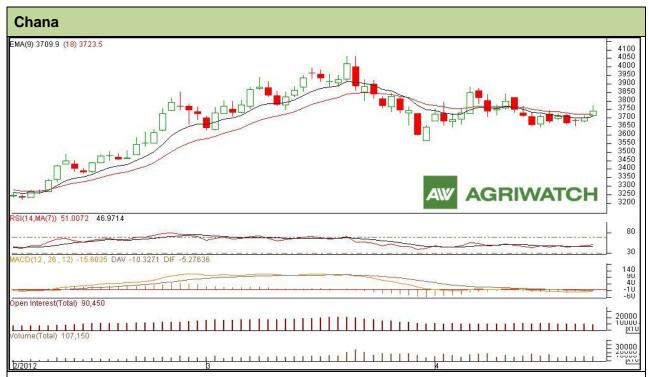

## **Technical Commentary:**

- Candlestick formation in chart depicts fresh buying interest in market.
- ✓ Rise in prices with decline in OI indicates towards the occurrence of short covering in yesterday's trading session.
- ✓ Moreover, upward movement of oscillator RSI in neutral zone also hints for further improvement in chana prices.
- NCDEX chana future prices are likely to remain firm during today's trading session.