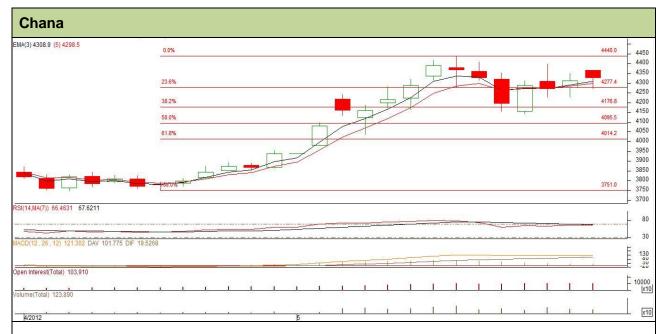

### **Technical Commentary:**

- ✓ Candlestick formation in chart hints towards indecision in market. Moreover, it also depicts that current market is moving in between 4270-4440 levels.
- ✓ During yesterday's trading session, rise in price with fall in OI and volume weak market.
- ✓ Both, RSI and MACD hint towards range-bound movement in prices.
- ✓ However, prices closed above its short term EMA (9,18) levels of 4266 and 4175.
- ✓ NCDEX chana future prices likely to witness volatile movement during today's trading session.

| Strategy: Sell at higher levels. |       |      |      |           |      |      |      |
|----------------------------------|-------|------|------|-----------|------|------|------|
| Intraday Supports & Resistances  |       |      | S2   | S1        | PCP  | R1   | R2   |
| Chana                            | NCDEX | June | 4180 | 4225      | 4326 | 4415 | 4465 |
| Intraday Trade Call*             |       |      | Call | Entry     | T1   | T2   | SL   |
| Chana                            | NCDEX | June | SELL | 4352-4362 | 4320 | 4301 | 4389 |
|                                  |       |      |      |           |      |      |      |