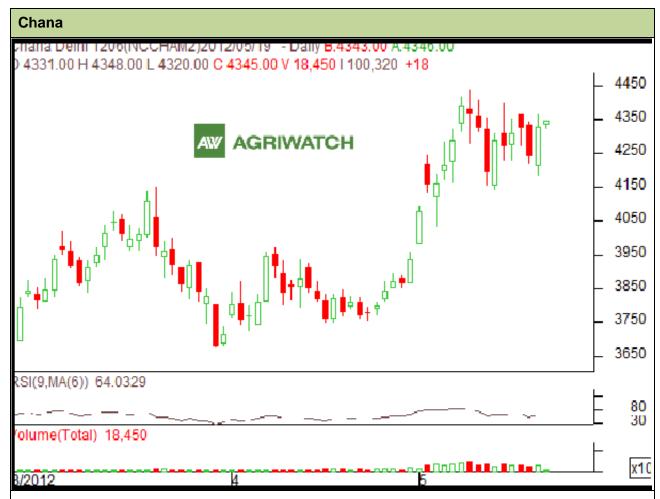

## **Technical Commentary:**

- ✓ Candlestick formation in chart hints towards indecisive state of future market.
- ✓ During yesterday's trading session, price, volume and OI rising depicts long build up in the market.
- ✓ Both, RSI and MACD hint towards firm tone likely to continue in the market.
- ✓ NCDEX chana future prices likely to witness firm movement during today's trading session.