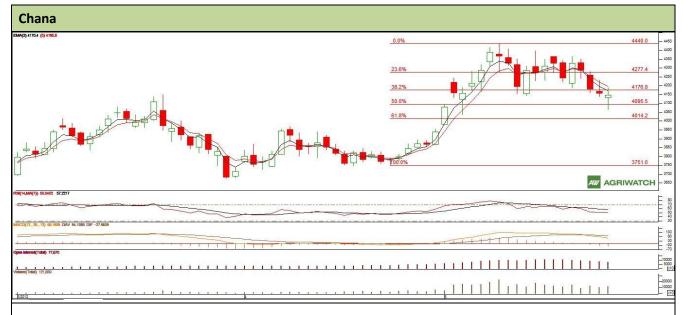

## **Technical Commentary:**

- Long-legged doji candlestick formation in chart hint toward clearly reflects the indecision in between traders.
- > RSI and MACD are moving down in neutral terrain hints towards further weakness in prices.
- > Fall in prices with decline in OI hints towards consolidation phase in market.
- Moreover, prices closes near its short term EMA (3,5) levels depicts continuous weak market.
- > Chana at NCDEX future market is likely to trade weak during today's trading session.

| Strategy: Sell on rallies.      |       |      |      |           |      |      |      |
|---------------------------------|-------|------|------|-----------|------|------|------|
| Intraday Supports & Resistances |       |      | S2   | S1        | PCP  | R1   | R2   |
| Chana                           | NCDEX | June | 3949 | 4006      | 4146 | 4203 | 4260 |
| Intraday Trade Call             |       |      | Call | Entry     | T1   | T2   | SL   |
| Chana                           | NCDEX | June | SELL | 4166-4179 | 4105 | 4085 | 4201 |