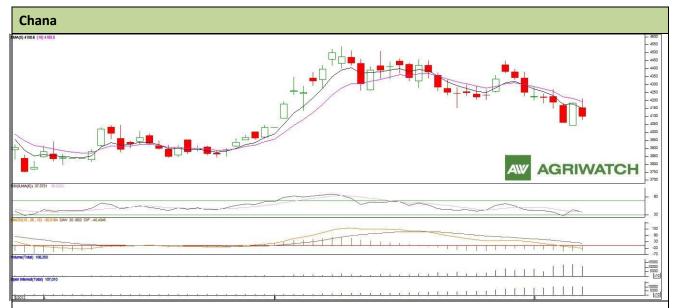

## **Technical Commentary:**

- > Dark red spinning top candlestick formation in chart depicts bearish sentiments in market. The above chart also depicts down trend in chana prices.
- Downward movement of MACD in negative region hints for further decline in prices. Meanwhile, bearish crossover witnessed in RSI also hints toward further decline in prices.
- ► However, fall in prices supported increase in OI hints towards short buildup.
- Chana at NCDEX future likely to witness weak movement.

## Strategy: Sell on rallies.

| Intraday Supports & Resistances |       |      | S2   | <b>S1</b> | PCP  | R1   | R2   |
|---------------------------------|-------|------|------|-----------|------|------|------|
| Chana                           | NCDEX | July | 3910 | 3993      | 4097 | 4263 | 4315 |
| Intraday Trade Call             |       |      | Call | Entry     | T1   | T2   | SL   |
| Chana                           | NCDEX | July | SELL | 4150-4160 | 4080 | 4042 | 4200 |