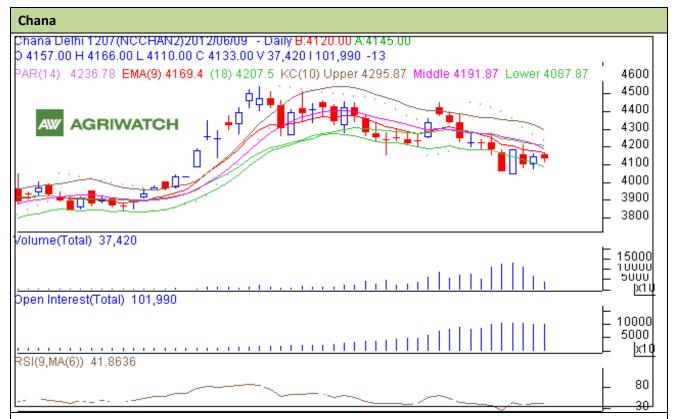

## **Technical Commentary:**

- > Candlestick formation in chart depicts bearish sentiments in market.
- ➤ Prices breached the strong support of 4042 level and prices likely to check 3841 level in coming days.
- > RSI oscillators steady in neutral zone hints sideways movement to continue in the market.
- > However, fall in prices not supported by OI hints towards short buildup in the market.
- Chana at NCDEX future likely to witness steady to range-bound movement.

| Strategy: sell                  |       |      |           |       |      |      |      |
|---------------------------------|-------|------|-----------|-------|------|------|------|
| Intraday Supports & Resistances |       |      | <b>S2</b> | S1    | PCP  | R1   | R2   |
| Chana                           | NCDEX | July | 4090      | 4110  | 4133 | 4161 | 4175 |
| Intraday Trade Call             |       |      | Call      | Entry | T1   | T2   | SL   |
| Chana                           | NCDEX | July | Sell      | 4160  | 4161 | 4177 | 4100 |