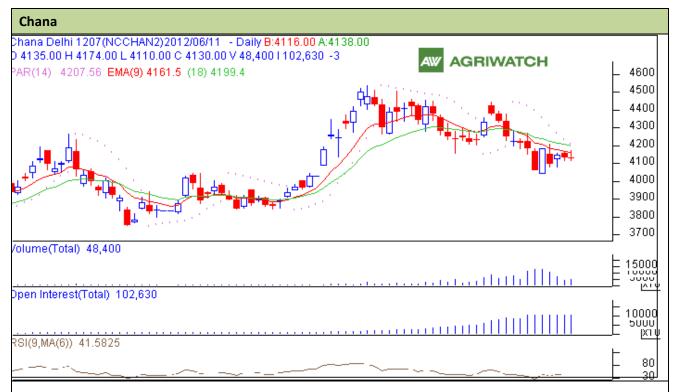

## Technical Commentary:

- > Doji Candlestick formation in chart depicts indecision in the market.
- ➤ Prices breached the strong support of 4074 level and prices likely to check 4020 level in coming days.
- RSI oscillators steady in neutral zone hints sideways movement to continue in the market.
- ➤ However, fall in prices not supported by OI hints towards short buildup in the market.
- Chana at NCDEX future likely to witness steady to range-bound movement.

| Strate | av. | ۱۸/ | 'ait |
|--------|-----|-----|------|
| วแลเษ  | Ľ۷. | vν  | aιι  |

| <b>Intraday Supports</b> | & Resistar | nces | S2    | <b>S1</b> | PCP  | R1   | R2   |
|--------------------------|------------|------|-------|-----------|------|------|------|
| Chana                    | NCDEX      | July | 4020  | 4074      | 4130 | 4201 | 4247 |
| Intraday Trade Call      |            | Call | Entry | T1        | T2   | SL   |      |
| Chana                    | NCDEX      | July | Wait  | ı         | -    | -    | -    |