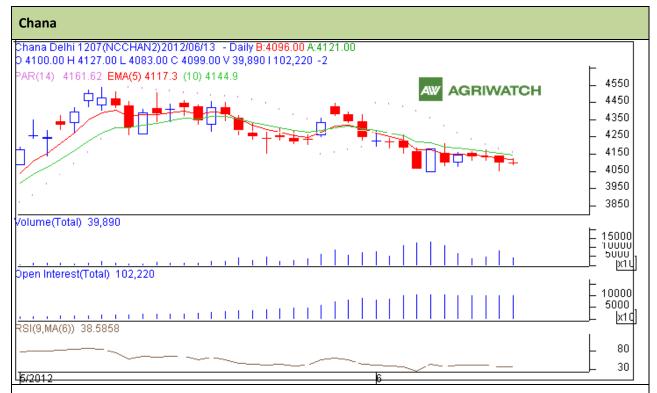

## **Technical Commentary:**

- > Doji Candlestick formation in chart depicts indecision in the market.
- > Prices closed below 9 days and 18 days EMAs hints weakness likely to continue in the market.
- > RSI oscillators steady in neutral zone hints sideways movement expected to continue in the market.
- ➤ However, fall in prices not supported by OI hints towards short buildup in the market.
- > Chana at NCDEX future likely to witness steady to range-bound movement.

## Strategy: Stay Away

| Intraday Supports & Resistances |       |      | S2           | <b>S1</b> | PCP  | R1   | R2   |
|---------------------------------|-------|------|--------------|-----------|------|------|------|
| Chana                           | NCDEX | July | 4020         | 4040      | 4099 | 4164 | 4200 |
| Intraday Trade Call             |       |      | Call         | Entry     | T1   | T2   | SL   |
| Chana                           | NCDEX | July | Stay<br>Away | -         | -    | -    | -    |