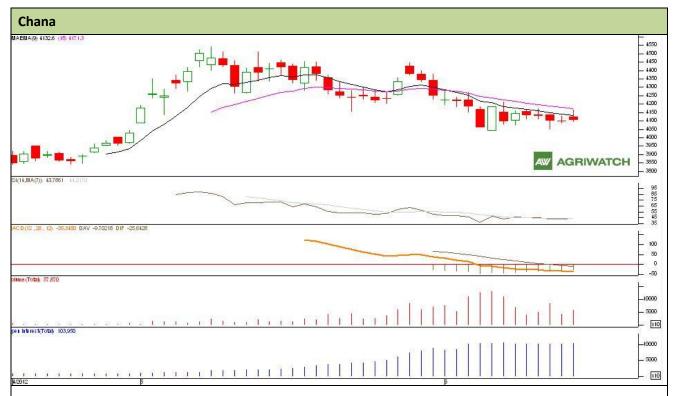

## **Technical Commentary:**

- Dark red spinning top candlestick formation in chart depicts indecision in market.
- ➤ However, chana prices are in range-bound movement and no clear indication of correction in prices is visible on chart.
- > Downward movement in RSI and MACD moves downward also which hints for further decline in prices.
- ➤ However, rise in prices with increase in OI and higher volume hints towards long buildup.
- Chana at NCDEX future likely to witness range bound movement.

| Strategy: WAIT                  |       |      |      |       |      |      |      |
|---------------------------------|-------|------|------|-------|------|------|------|
| Intraday Supports & Resistances |       |      | S2   | S1    | PCP  | R1   | R2   |
| Chana                           | NCDEX | July | 4000 | 4082  | 4106 | 4276 | 4309 |
| Intraday Trade Call             |       |      | Call | Entry | T1   | T2   | SL   |
| Chana                           | NCDEX | July | WAIT | -     | -    | -    | -    |