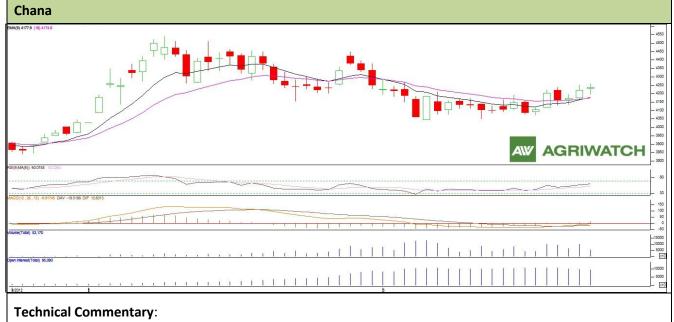

Commodity: Chana Contract: July Exchange: NCDEX Expiry: July 20<sup>th</sup>, 2012

- Long legged doji candlestick formation in chart depicts indecision in markets.
- > Chart also depicts that prices are getting strong support from short term EMA levels.
- Oscillator's RSI moves upward, which hints towards further increase in prices.
- > In Yesterday's trading session, rise in prices with decline in both OI and volume hints towards weak market.
- > Chana at NCDEX future likely to witness firm movement.