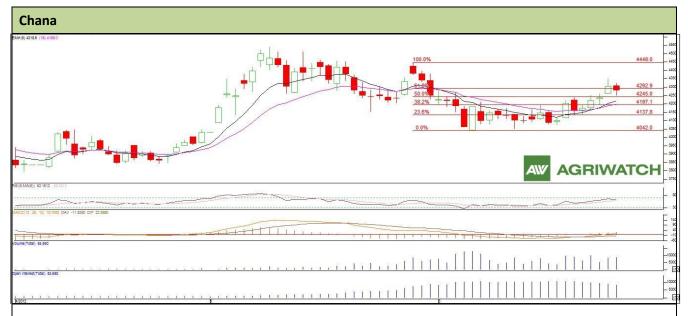

## **Technical Commentary:**

- > Round-bottom like formation in chart shows that prices are likely to witness firm movement in prices.
- > But, candlestick formation in chart depicts indecision in markets.
- Chart also depicts that prices are getting strong support from 4250 levels.
- MACD moves upward, which hints towards further increase in prices.
- > In Yesterday's trading session, fall in prices with decline in both OI hints towards long liquidation in markets.
- Chana at NCDEX future likely to witness firm movement.

## Strategy: Buy

| Intraday Supports & Resistances |       |      | S2   | <b>S1</b>  | PCP  | R1   | R2   |
|---------------------------------|-------|------|------|------------|------|------|------|
| Chana                           | NCDEX | July | 4169 | 4209       | 4279 | 4394 | 4449 |
| Intraday Trade Call             |       |      | Call | Entry      | T1   | T2   | SL   |
| Chana                           | NCDEX | July | Buy  | Above 4257 | 4311 | 4359 | 4229 |