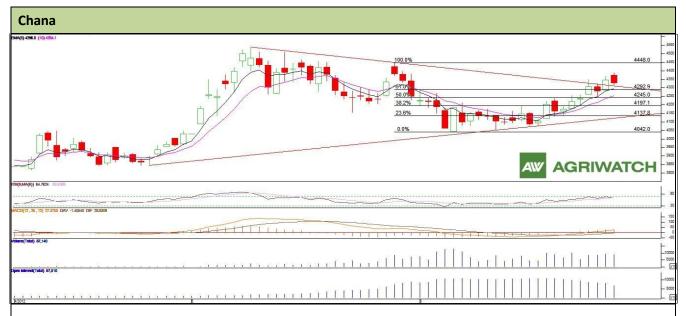

## **Technical Commentary:**

- Doji candlestick formation in chart depicts indecision in markets.
- Chart also depicts that prices are getting strong support from short term EMA levels and its fibonnaci level of 4292.
- Oscillator's RSI and MACD moves upward, which hints towards further increase in prices.
- In Yesterday's trading session, fall in prices with decline in both OI and volume hints towards that market may enter into consolidation phase.
- Chana at NCDEX future likely to witness firm movement.

Strategy: Buy

| Intraday Supports & Resistances |       |      | S2   | <b>S1</b>  | PCP  | R1   | R2   |
|---------------------------------|-------|------|------|------------|------|------|------|
| Chana                           | NCDEX | July | 4223 | 4269       | 4326 | 4372 | 4417 |
| Intraday Trade Call             |       |      | Call | Entry      | T1   | T2   | SL   |
| Chana                           | NCDEX | July | BUY  | Above 4292 | 4347 | 4371 | 4265 |