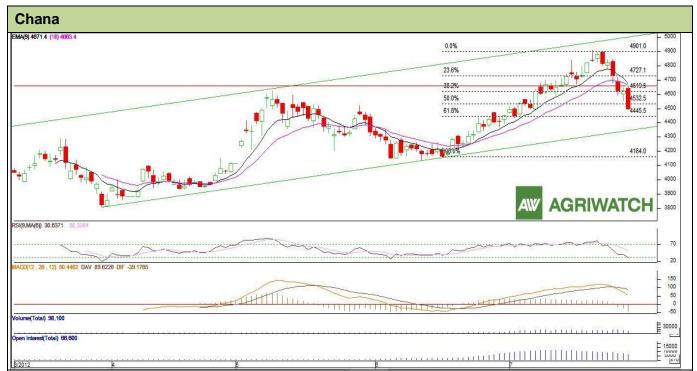

## **Technical Commentary:**

- Candlesticks formation in chart depicts strong selling interest in market...
- > In Yesterday's trading session, fall in prices with decline in OI and volume hints towards possible consolidation in market.
- ➤ Both, RSI (at 30) and MACD moving downward in neutral zone hint further weakness in prices.
- At future market, chana is likely to witness weak movement.

| Strategy: Sell                                         |       |        |      |           |      |      |      |
|--------------------------------------------------------|-------|--------|------|-----------|------|------|------|
| Intraday Supports & Resistances                        |       |        | S2   | S1        | PCP  | R1   | R2   |
| Chana                                                  | NCDEX | August | 4265 | 4377      | 4495 | 4607 | 4719 |
| Intraday Trade Call*                                   |       |        | Call | Entry     | T1   | T2   | SL   |
| Chana                                                  | NCDEX | August | Sell | 4502-4490 | 4465 | 4445 | 4514 |
| *Do not carry forward the position until the next day. |       |        |      |           |      |      |      |