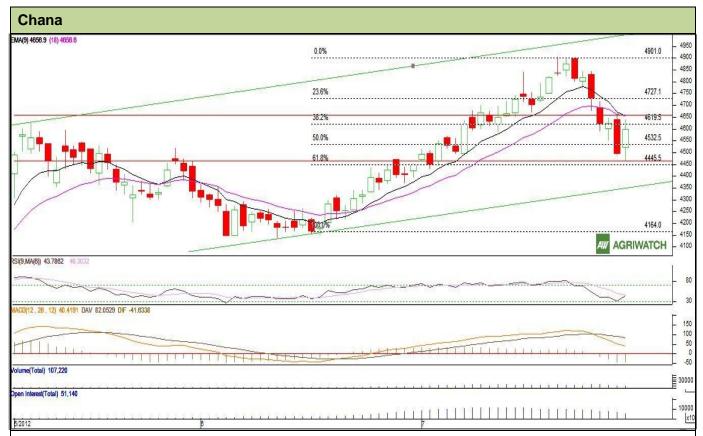

## **Technical Commentary:**

- Candlesticks formation in chart depicts strong selling interest in market.
- > In Yesterday's trading session, rise in prices with decline in OI hints towards possible short covering in markets.
- MACD moving downward in neutral zone hint further weakness in prices.
- At future market, chana is likely to witness weak movement.

| •                                                     |       |        |      |            |      |      |      |  |  |  |
|-------------------------------------------------------|-------|--------|------|------------|------|------|------|--|--|--|
| Intraday Supports & Resistances                       |       |        | S2   | S1         | PCP  | R1   | R2   |  |  |  |
| Chana                                                 | NCDEX | August | 4321 | 4393       | 4599 | 4671 | 4743 |  |  |  |
| Intraday Trade Call*                                  |       |        | Call | Entry      | T1   | T2   | SL   |  |  |  |
| Chana                                                 | NCDEX | August | Sell | Below 4622 | 4565 | 4539 | 4652 |  |  |  |
| *Do not carry forward the position until the next day |       |        |      |            |      |      |      |  |  |  |