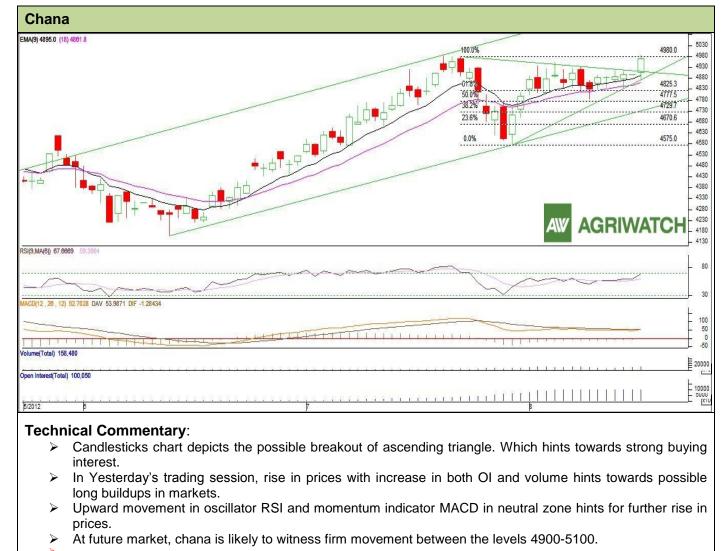

## Commodity: Chana Contract: September

Strategy: Buy on dips.

Intraday Trade Call\*

Chana

Chana

**Intraday Supports & Resistances** 

NCDEX

NCDEX

## Exchange: NCDEX Expiry: September 20<sup>th</sup>, 2012

**S1** 

4834

Entry

4945-4955

**S2** 

4793

Call

September

September

PCP

4970

**T1** 

5011

**R1** 

5120

**T2** 

5042

**R2** 5200

SL

4910