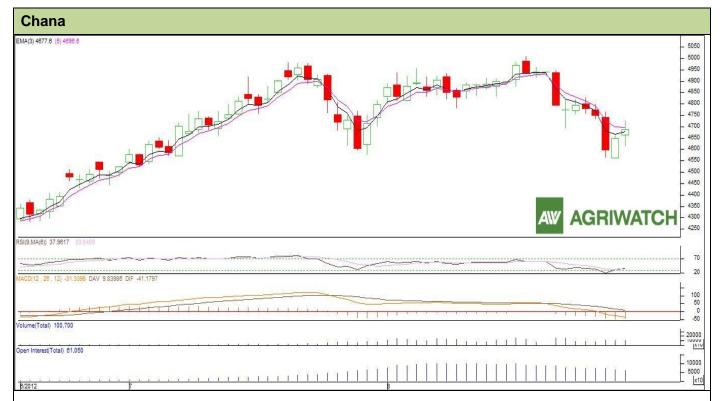

## **Technical Commentary:**

- Candlesticks formation in chat hints towards fresh buying interest in market.
- > In previous trading session, rise in prices with decline in OI hints towards possible short covering in market.
- > RSI re-entered into neutral zone which hints for further rise in prices.
- At future market, chana is likely to witness firm movement. .

| Strategy: Buy on dips.          |               |                  |          |           |      |      |      |
|---------------------------------|---------------|------------------|----------|-----------|------|------|------|
| Intraday Supports & Resistances |               |                  | S2       | S1        | PCP  | R1   | R2   |
| Chana                           | NCDEX         | September        | 4513     | 4563      | 4689 | 4789 | 4852 |
| Intraday Trade Call*            |               |                  | Call     | Entry     | T1   | T2   | SL   |
| Chana                           | NCDEX         | September        | Buy      | 4664-4678 | 4739 | 4773 | 4625 |
| *Do not carry fo                | orward the no | sition until the | next day |           |      |      |      |