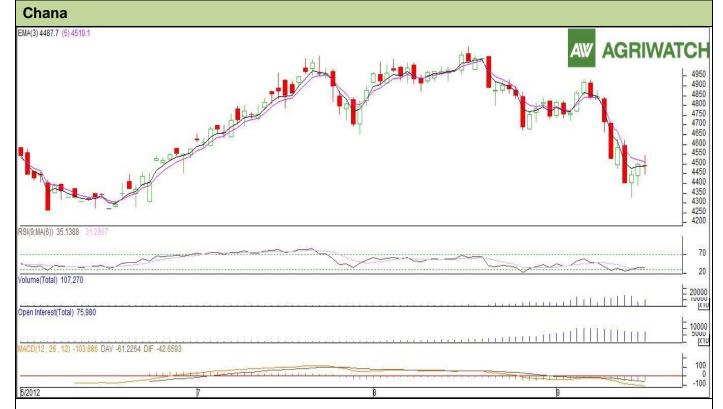

## **Technical Commentary:**

- > Doji-candlesticks formation in chart hints towards indecision in market.
- > In previous trading session, decline in prices with fall in OI hints towards possible long liquidation in market.
- Range-bound movement of Oscillator 'RSI' in neutral region depicts towards further range-bound movement.
- > At future market, chana is likely to witness range-bound movement.

| Strategy: Wait.                                        |       |         |      |       |      |      |      |
|--------------------------------------------------------|-------|---------|------|-------|------|------|------|
| Intraday Supports & Resistances                        |       |         | S2   | S1    | PCP  | R1   | R2   |
| Chana                                                  | NCDEX | October | 4307 | 4347  | 4488 | 4579 | 4655 |
| Intraday Trade Call*                                   |       |         | Call | Entry | T1   | T2   | SL   |
| Chana                                                  | NCDEX | October | WAIT | -     | -    | -    | -    |
| *Do not carry forward the position until the next day. |       |         |      |       |      |      |      |