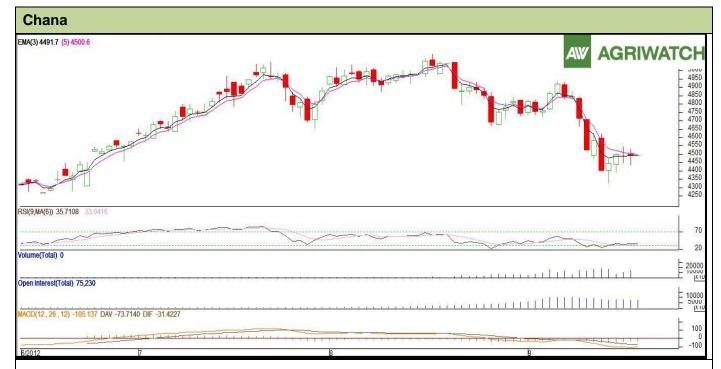

## **Technical Commentary:**

- > Doji-candlesticks formation in chart hints towards indecision in market.
- > In previous trading session, decline in prices with fall in OI hints towards possible long liquidation in market.
- > Range-bound movement of Oscillator 'RSI' in neutral region depicts towards further range-bound movement.
- At future market, chana is likely to witness range-bound movement.

| Strategy: | Wait. |
|-----------|-------|
|           |       |

| Intraday Supports & Resistances                        |       |         | S2    | S1   | PCP  | R1   | R2   |  |  |
|--------------------------------------------------------|-------|---------|-------|------|------|------|------|--|--|
| Chana                                                  | NCDEX | October | 4307  | 4347 | 4493 | 4579 | 4655 |  |  |
| Intraday Trade Call*                                   |       | Call    | Entry | T1   | T2   | SL   |      |  |  |
| Chana                                                  | NCDEX | October | WAIT  | -    | -    | -    | -    |  |  |
| *Do not carry forward the position until the next day. |       |         |       |      |      |      |      |  |  |