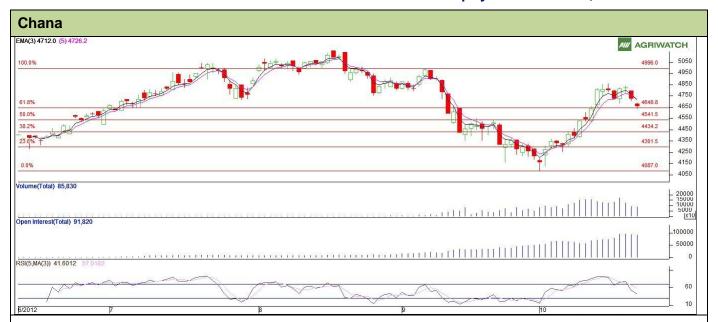

## **Technical Commentary:**

- Candlestick formation reveals weakness in prices.
- RSI ans MACD are moving down in neutral zone indicates further decline in market.
- In yesterday's market, fall in prices with decline in both volume and OI hints towards further consolidation in market.
- chana at NCDEX future market is likely to witness weak movement.

| Strategy: Sell                                         |       |          |      |            |      |      |      |
|--------------------------------------------------------|-------|----------|------|------------|------|------|------|
| Intraday Supports & Resistances                        |       |          | S2   | S1         | PCP  | R1   | R2   |
| Chana                                                  | NCDEX | November | 4551 | 4580       | 4661 | 4742 | 4855 |
| Intraday Trade Call*                                   |       |          | Call | Entry      | T1   | T2   | SL   |
| Chana                                                  | NCDEX | November | Sell | Below 4690 | 4641 | 4612 | 4735 |
| *Do not carry forward the position until the next day. |       |          |      |            |      |      |      |