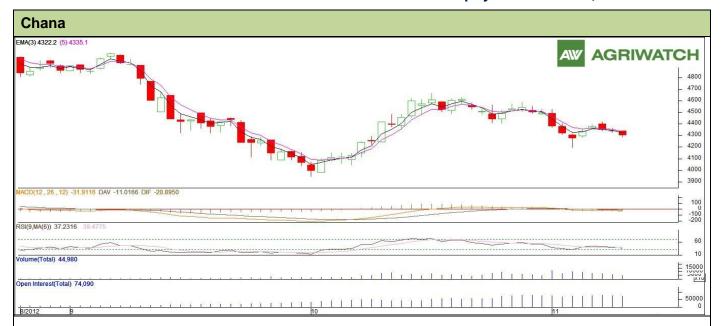

## **Technical Commentary:**

- Candlestick formation reveals bearish sentiments in the market.
- Oscillator RSI is moving down in neutral zone and positioning of MACD in negative zone indicates further decline in prices.
- In yesterday's market, fall in prices with fall in both volume and OI are also hints towards possible consolidation phase in market.

| Strategy: Sell                                         |       |          |      |            |      |      |      |
|--------------------------------------------------------|-------|----------|------|------------|------|------|------|
| Intraday Supports & Resistances                        |       |          | S2   | S1         | PCP  | R1   | R2   |
| Chana                                                  | NCDEX | December | 4220 | 4252       | 4300 | 4364 | 4388 |
| Intraday Trade Call*                                   |       |          | Call | Entry      | T1   | T2   | SL   |
| Chana                                                  | NCDEX | December | Sell | Below 4324 | 4279 | 4267 | 4354 |
| *Do not carry forward the position until the next day. |       |          |      |            |      |      |      |