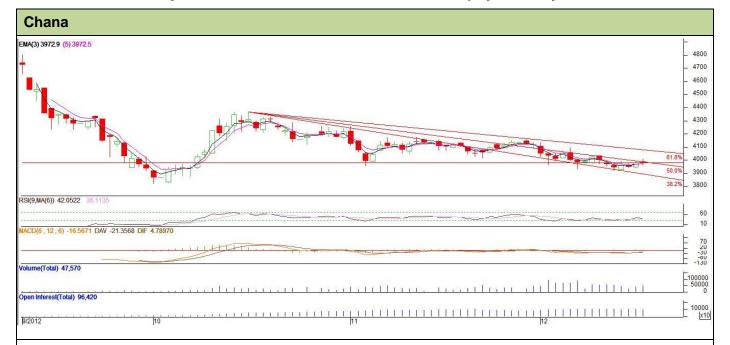

## **Technical Commentary:**

- Candlestick chart reveals downtrend in market.
- MACD position in negative zone hints towards decline in prices.
- However, Oscillator RSI is moving range-bound movement in neutral zone which hints further range-bound movement.
- In yesterday's market, fall in prices with fall in OI hints towards possible long liquidation in market.