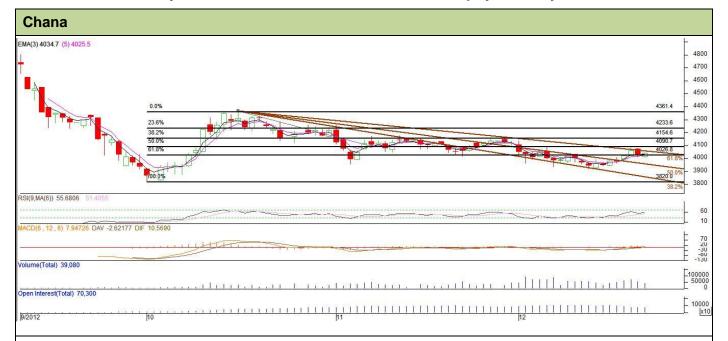

## **Technical Commentary:**

- Candlestick chart reveals indecision in market.
- However, MACD position in negative zone suggests no confirm buying signal.
- Oscillator RSI is moving range-bound in neutral zone which hints further range-bound movement.
- In yesterday's market, rise in prices with fall in OI and volume hints towards possible weak market.

| Strategy: Sell.                                        |       |         |            |            |      |      |      |
|--------------------------------------------------------|-------|---------|------------|------------|------|------|------|
| Intraday Supports & Resistances                        |       |         | <b>S</b> 1 | S2         | PCP  | R1   | R2   |
| Chana                                                  | NCDEX | January | 3946       | 3868       | 4041 | 4157 | 4218 |
| Intraday Trade Call*                                   |       |         | Call       | Entry      | T1   | T2   | SL   |
| Chana                                                  | NCDEX | January | Sell       | Below 4062 | 4004 | 3975 | 4104 |
| *Do not carry forward the position until the next day. |       |         |            |            |      |      |      |