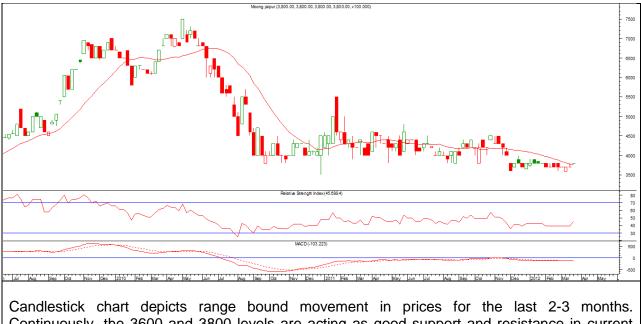

# Price Outlook for DesiMoong at Jaipur Market:

Continuously, the 3600 and 3800 levels are acting as good support and resistance in current market scenario. Positioning of Momentum indicator MACD along with oscillator RSI in chart also supports range-bound movement in prices. Range-bound movement is expected in coming weeks also. It is advisable that market participants buy below or near 3600 level and sell at above 3800 mark.

| S2   | S1    | РСР  | R1   | R2   |
|------|-------|------|------|------|
| 3509 | 3589  | 3800 | 3852 | 3931 |
| Call | Entry | T1   | T2   | SL   |
| WAIT | -     | -    | -    | -    |