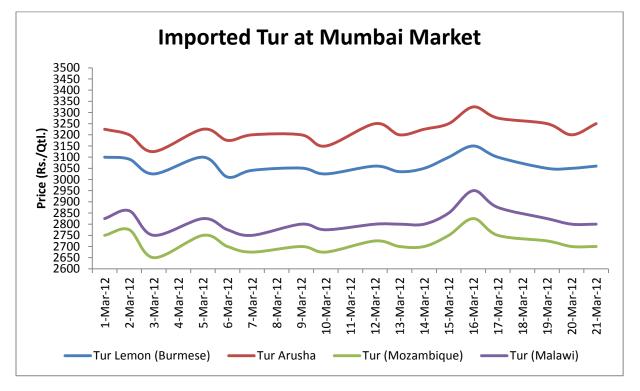

-

Pigeon pea (Tur)

#### Market Recap:

During this period, Both desi and imported tur witnessed steady tone.

## **Current Market Dynamics & Outlook:**

Following chart depicts the price movement in key markets:-

The average prices of both desi and imported tur remain range bound as earlier in this month.