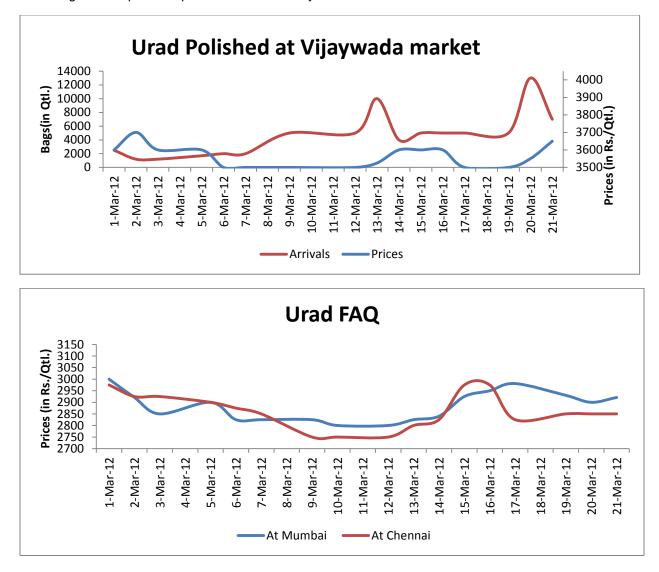

#### Market Recap:

Both, desi and imported urad featured weak sentiments during this period in domestic markets.

#### **Current Market Dynamics & Outlook:**

Following chart depicts the price movement in key cash markets:-

## Market Outlook:

Light trading interest in urad is likely to result in further range bound movement in prices.