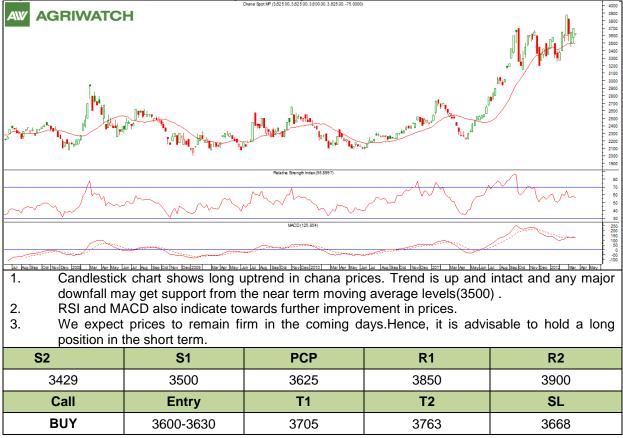

# Futures Technical (NCDEX):

| CHANA                                                                      |                                                                                                                                                                                                                                                                                                                                                                                                                                                                                                                                                                                                                                                                                                                                                                                                                                                                                                                                                                                                                                                                                                                                                                                                                                                                                                                                                                                                                                                                                                                                                                                                                                                                                                                                                                                                                                                                                                                                                                                                                                                                                                 |                                                         |             |                |                            |              |           |  |
|----------------------------------------------------------------------------|-------------------------------------------------------------------------------------------------------------------------------------------------------------------------------------------------------------------------------------------------------------------------------------------------------------------------------------------------------------------------------------------------------------------------------------------------------------------------------------------------------------------------------------------------------------------------------------------------------------------------------------------------------------------------------------------------------------------------------------------------------------------------------------------------------------------------------------------------------------------------------------------------------------------------------------------------------------------------------------------------------------------------------------------------------------------------------------------------------------------------------------------------------------------------------------------------------------------------------------------------------------------------------------------------------------------------------------------------------------------------------------------------------------------------------------------------------------------------------------------------------------------------------------------------------------------------------------------------------------------------------------------------------------------------------------------------------------------------------------------------------------------------------------------------------------------------------------------------------------------------------------------------------------------------------------------------------------------------------------------------------------------------------------------------------------------------------------------------|---------------------------------------------------------|-------------|----------------|----------------------------|--------------|-----------|--|
| EMA(9) 3612.9 (18) 3485.3                                                  |                                                                                                                                                                                                                                                                                                                                                                                                                                                                                                                                                                                                                                                                                                                                                                                                                                                                                                                                                                                                                                                                                                                                                                                                                                                                                                                                                                                                                                                                                                                                                                                                                                                                                                                                                                                                                                                                                                                                                                                                                                                                                                 |                                                         |             |                |                            |              |           |  |
| Open Interest(Total) 96,200 30000   111,111,111,111,111,111,111,111,111,11 |                                                                                                                                                                                                                                                                                                                                                                                                                                                                                                                                                                                                                                                                                                                                                                                                                                                                                                                                                                                                                                                                                                                                                                                                                                                                                                                                                                                                                                                                                                                                                                                                                                                                                                                                                                                                                                                                                                                                                                                                                                                                                                 |                                                         |             |                |                            |              |           |  |
| RSI(9,MA(6)) 65.4104 59.999                                                | Image: constraint of the second se |                                                         |             |                |                            |              |           |  |
| <u> </u>                                                                   |                                                                                                                                                                                                                                                                                                                                                                                                                                                                                                                                                                                                                                                                                                                                                                                                                                                                                                                                                                                                                                                                                                                                                                                                                                                                                                                                                                                                                                                                                                                                                                                                                                                                                                                                                                                                                                                                                                                                                                                                                                                                                                 |                                                         | ~           | ~~~            | ~~~~                       | $\sim$       | - 80      |  |
| during the                                                                 | e last week, p                                                                                                                                                                                                                                                                                                                                                                                                                                                                                                                                                                                                                                                                                                                                                                                                                                                                                                                                                                                                                                                                                                                                                                                                                                                                                                                                                                                                                                                                                                                                                                                                                                                                                                                                                                                                                                                                                                                                                                                                                                                                                  | ws that chana a<br>prices surged sh<br>of short down-tr | arply and r | eached a high  | been in a co<br>of Rs.3948 | per quintal. |           |  |
| 3. Moreover                                                                | , sudden do                                                                                                                                                                                                                                                                                                                                                                                                                                                                                                                                                                                                                                                                                                                                                                                                                                                                                                                                                                                                                                                                                                                                                                                                                                                                                                                                                                                                                                                                                                                                                                                                                                                                                                                                                                                                                                                                                                                                                                                                                                                                                     | wnfall in prices                                        | would tak   | e support at s | short-term E               | MA levels    | near 3600 |  |
|                                                                            |                                                                                                                                                                                                                                                                                                                                                                                                                                                                                                                                                                                                                                                                                                                                                                                                                                                                                                                                                                                                                                                                                                                                                                                                                                                                                                                                                                                                                                                                                                                                                                                                                                                                                                                                                                                                                                                                                                                                                                                                                                                                                                 |                                                         |             |                |                            |              |           |  |
| Strategy: Buy at c                                                         |                                                                                                                                                                                                                                                                                                                                                                                                                                                                                                                                                                                                                                                                                                                                                                                                                                                                                                                                                                                                                                                                                                                                                                                                                                                                                                                                                                                                                                                                                                                                                                                                                                                                                                                                                                                                                                                                                                                                                                                                                                                                                                 |                                                         |             |                |                            |              |           |  |
| Intraday Support                                                           | r                                                                                                                                                                                                                                                                                                                                                                                                                                                                                                                                                                                                                                                                                                                                                                                                                                                                                                                                                                                                                                                                                                                                                                                                                                                                                                                                                                                                                                                                                                                                                                                                                                                                                                                                                                                                                                                                                                                                                                                                                                                                                               | nces                                                    | S2          | S1             | PCP                        | R1           | R2        |  |
| Chana                                                                      | NCDEX                                                                                                                                                                                                                                                                                                                                                                                                                                                                                                                                                                                                                                                                                                                                                                                                                                                                                                                                                                                                                                                                                                                                                                                                                                                                                                                                                                                                                                                                                                                                                                                                                                                                                                                                                                                                                                                                                                                                                                                                                                                                                           | April                                                   | 3559        | 3600           | 3891                       | 4200         | 4300      |  |
| Intraday Trade C                                                           | all                                                                                                                                                                                                                                                                                                                                                                                                                                                                                                                                                                                                                                                                                                                                                                                                                                                                                                                                                                                                                                                                                                                                                                                                                                                                                                                                                                                                                                                                                                                                                                                                                                                                                                                                                                                                                                                                                                                                                                                                                                                                                             |                                                         | Call        | Entry          | T1                         | T2           | SL        |  |
| Chana                                                                      | NCDEX                                                                                                                                                                                                                                                                                                                                                                                                                                                                                                                                                                                                                                                                                                                                                                                                                                                                                                                                                                                                                                                                                                                                                                                                                                                                                                                                                                                                                                                                                                                                                                                                                                                                                                                                                                                                                                                                                                                                                                                                                                                                                           | April                                                   | BUY         | 3890-3900      | 4100                       | 4150         | 3780      |  |