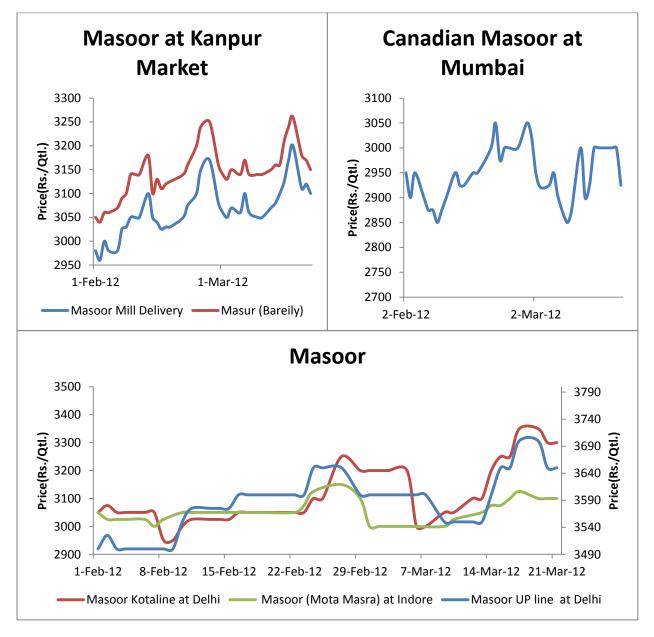

#### Market Recap:

Desimasoor prices witnessed firm tone due to fresh buying interest at current levels.

## **Current Scenario:**

Following chart depicts the price movement in key cash markets:-

Both, desi and imported masoor witnessed firmness in prices on fresh buying queries in the market

Canadian lentil exports are likely to increase to 1.2 MT on higher demand from the EU-27, Africa, Middle East and South America, which offset the lower demand from Indian subcontinent.

#### Market Outlook:

New crop arrivals are likely to weigh on masoor prices in near future.