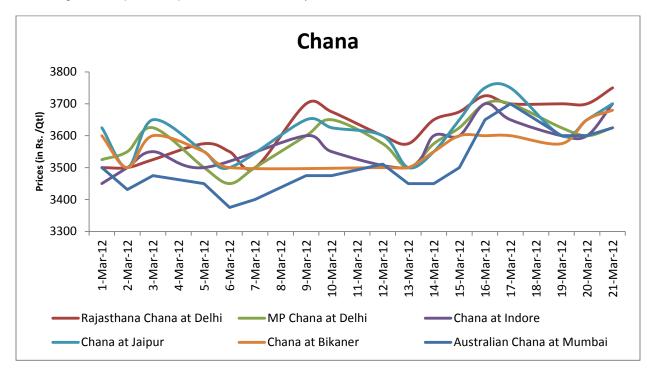

#### **Current Scenario:**

Following chart depicts the price movement in key cash markets:-

Chana at NCDEX future market hit a new high during wednesday's trading session on unfavorable weather conditions in northwestern region of Rajasthan. The recent sandstorm in the state is likely to affect the standing crop yield. All the running contracts at NCDEX platform are up by more than 2%.

Lower arrivals of chana and expected delay in completion of harvesting in Rajasthan supported the prices in most of the trading centers.

As we predicted in the previous weekly, spread between April and May contract widened and currently spread is at -128 levels. It is advisable that trade participants book profit at -130. However, risk takers may go for -150 levels and keep the stop loss of -90. On forward curve basis, market witnessed a positional shift and curve has turns sharper.