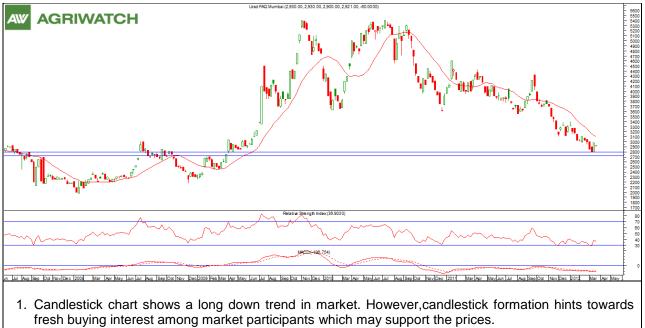

#### Price Outlook for Burmese Urad at Mumbai Market:

- 2. Sudden rise in prices might get support from near term EMA levels.
- 3. Uptrend in oscillator RSI and range-bound movement of Momentum indicator MACD hints towards possible firmness in prices.
- 4. We expect that Prices might remain steady to firm.