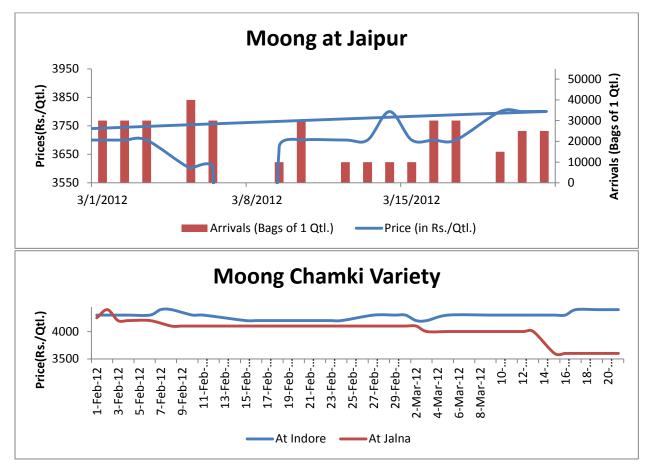

#### **Current Market Dynamics & Outlook:**

Following chart depicts the price movement in key cash markets:-

Comfortable stock position at all cash markets and continuous high resulted in thin trading activity and steady movement in prices. The average prices of desi moong in Jaipur remained flat at Rs.3700 per quintal due to little buying interest at current levels.

Imported pulses witnessed firmness on fresh buying interest.