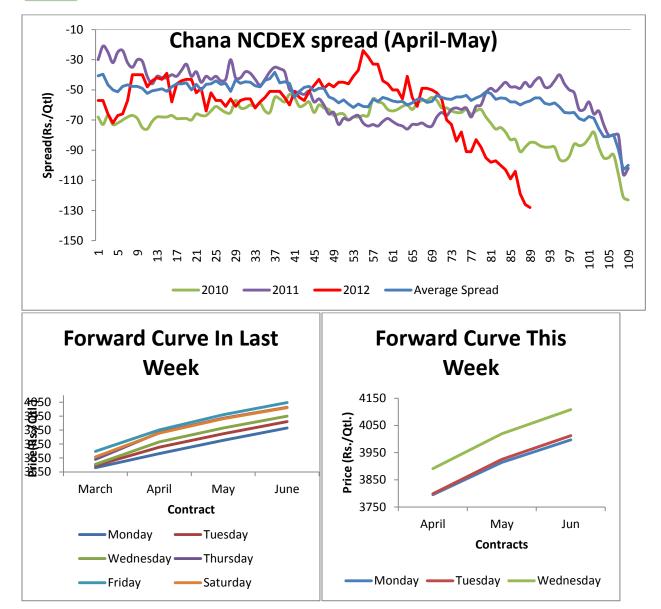

Lower arrivals of chana and expected delay in completion of harvesting in Rajasthan supported the prices in most of the trading centers.

As we predicted in the previous weekly, spread between April and May contract widened and currently spread is at -128 levels. It is advisable that trade participants book profit at -130. However, risk takers may go for -150 levels and keep the stop loss of -90. On forward curve basis, market witnessed a positional shift and curve has turns sharper.