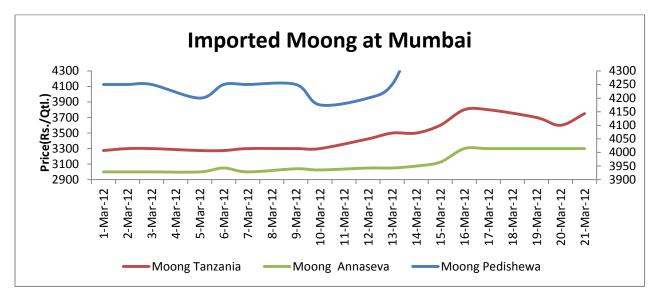

#### Green Gram (Moong)

#### Market Recap:

Both desi and imported moong prices witnessed firm tone during the period.

#### **Current Market Dynamics & Outlook:**

Following chart depicts the price movement in key cash markets:-

Comfortable stock position at all cash markets and continuous high resulted in thin trading activity and steady movement in prices. The average prices of desi moong in Jaipur remained flat at Rs.3700 per quintal due to little buying interest at current levels.

Imported pulses witnessed firmness on fresh buying interest.

#### Market Outlook:

Poor moong off-take and comfortable domestic stock are likely to weigh on the moong prices in the near term.