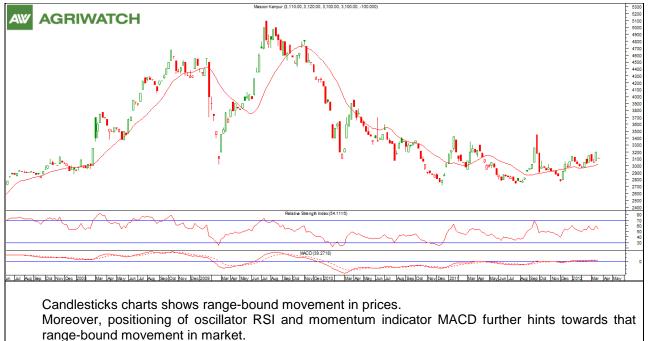

## Price Outlook of DesiMasoor at Kanpur Market:

Any major downfall in prices are likely to take support at 2998 levels while any uptrend in prices are likely to find stiff resistance at 3361 levels.

Masoor prices are likely to trade range-bound and we suggest that market participants could go for short buying at this level.