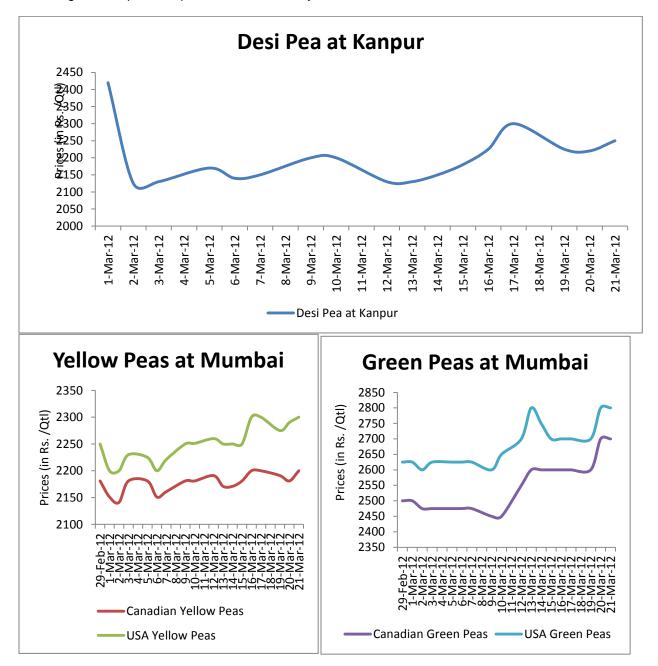

#### **Current Market Dynamics & Outlook:**

Following chart depicts the price movement in key cash markets:-

In 2011-12, rise of 1.2% to 682000 tonnes of pea production was reported, versus 674000 tonnes in the previous year.

#### Price Outlook for Canadian Yellow Peas at Mumbai Market:

Entry

-

**T1** 

-

**T2** 

-

SL