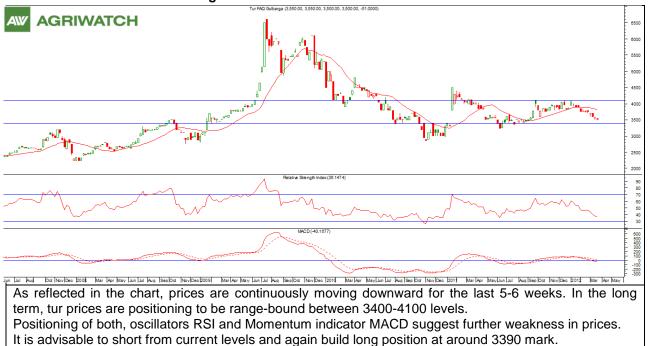

-

Pigeon pea (Tur)

#### Market Recap:

During this period, Both desi and imported tur witnessed steady tone.

## **Current Market Dynamics & Outlook:**

Following chart depicts the price movement in key markets:-

The average prices of both desi and imported tur remain range bound as earlier in this month.

## Market Outlook:

Range-bound movement is expected to continue on dull buying interest

# Price Outlook for Tur at Gulbarga Market:

| S2   | S1         | PCP  | R1   | R2   |
|------|------------|------|------|------|
| 326  | 3392       | 3500 | 3602 | 3666 |
| Call | Entry      | T1   | T2   | SL   |
| SELL | Above 3490 | 3440 | 3414 | 3515 |