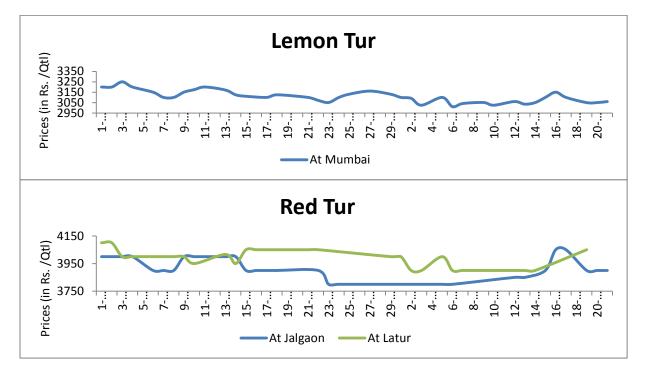

-

Pigeon pea (Tur)

#### Market Recap:

During this period, Both desi and imported tur witnessed steady tone.

## **Current Market Dynamics & Outlook:**

Following chart depicts the price movement in key markets:-

The average prices of both desi and imported tur remain range bound as earlier in this month.