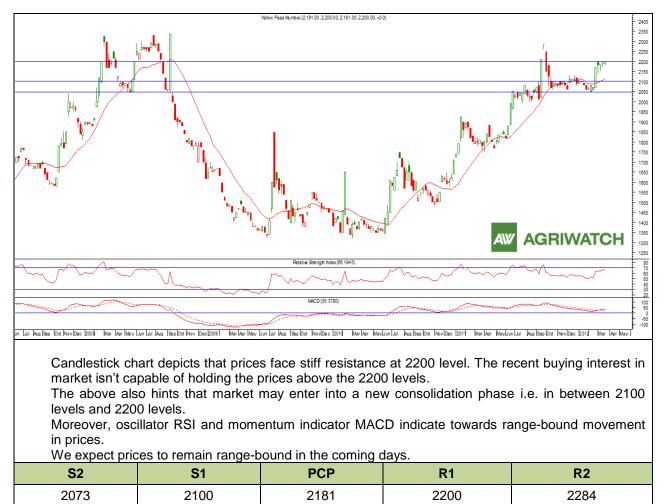

-

Pigeon pea (Tur)

#### Market Recap:

During this period, Both desi and imported tur witnessed steady tone.

## **Current Market Dynamics & Outlook:**

Following chart depicts the price movement in key markets:-

The average prices of both desi and imported tur remain range bound as earlier in this month.

## Market Outlook:

Range-bound movement is expected to continue on dull buying interest

# Price Outlook for Tur at Gulbarga Market:

| S2   | S1         | PCP  | R1   | R2   |
|------|------------|------|------|------|
| 326  | 3392       | 3500 | 3602 | 3666 |
| Call | Entry      | T1   | T2   | SL   |
| SELL | Above 3490 | 3440 | 3414 | 3515 |