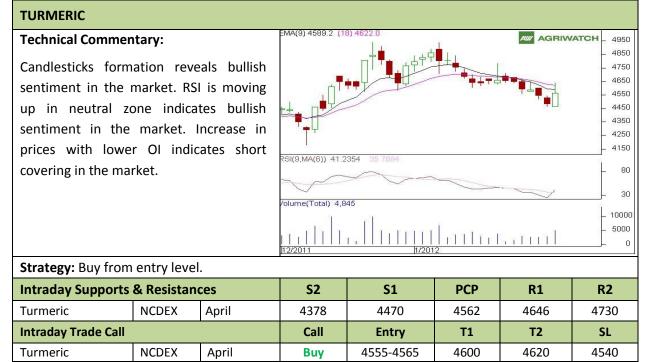

# Commodity: Turmeric Contract: April

# Exchange: NCDEX Expiry: April 20th, 2012

Do not carry forward the position until the next day