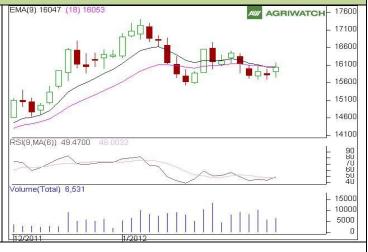

#### **Commodity: Jeera (Cumin Seed) Contract: February**

# **Exchange: NCDEX** Expiry: February 20<sup>th</sup>, 2012

# **Technical Commentary:**

Candlestick formation reveals bullish sentiment in the market. RSI is moving up in neutral zone suggest bullish sentiment in the market. Increase in prices with lower OI indicates short covering in the market.

Strategy: Buy from near entry level. **Intraday Supports & Resistances S2 S1** PCP **R1 R2** Jeera NCDEX February 15557 15799 16040 16231 16411 **Intraday Trade Call** Call T1 Т2 SL Entry Jeera NCDEX February Buy 16000-16010 16155 16230 15930

Do not carry forward the position until the next day.