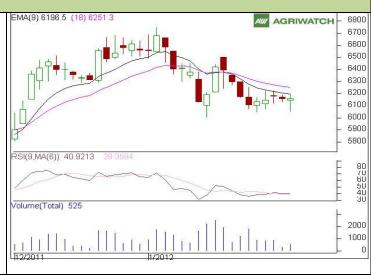

#### CHILLI

### **Technical Commentary:**

Candlestick formation reveals indecision the market. RSI is moving flat in neutral zone indicates towards the sideways movement in the market.

| Strategy: Market participants are waiting for next trading session. |       |          |      |           |      |      |      |  |
|---------------------------------------------------------------------|-------|----------|------|-----------|------|------|------|--|
| Intraday Supports & Resistances                                     |       |          | S2   | <b>S1</b> | РСР  | R1   | R2   |  |
| Chilli                                                              | NCDEX | February | 5989 | 6075      | 6160 | 6220 | 6281 |  |
| Intraday Trade Call                                                 |       |          | Call | Entry     | T1   | T2   | SL   |  |
| Chilli                                                              | NCDEX | February | Wait | -         | -    | -    | -    |  |
|                                                                     |       |          |      |           |      |      |      |  |

Do not carry forward the position until the next day