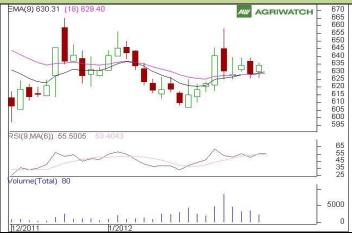

# Commodity: Cardamom Contract: February

# Exchange: MCX Expiry: February 15<sup>th</sup>, 2012

# CARDAMOM

# **Technical Commentary:**

Candlestick formation reveals bullish sentiment in the market. However, RSI is moving flat in neutral zone. Increase in prices with lower volumes and OI indicate weak market.

Strategy: Buy from near entry level is advisable.

|                     |     |          | S2    | <b>S1</b> | РСР   | R1    | R2    |
|---------------------|-----|----------|-------|-----------|-------|-------|-------|
| Cardamom            | MCX | February | 622.3 | 628.3     | 634.3 | 639.5 | 641.7 |
| Intraday Trade Call |     |          | Call  | Entry     | T1    | T2    | SL    |
| Cardamom            | MCX | February | Buy   | 631-632   | 636.5 | 639   | 629   |

Do not carry forward the position until the next day