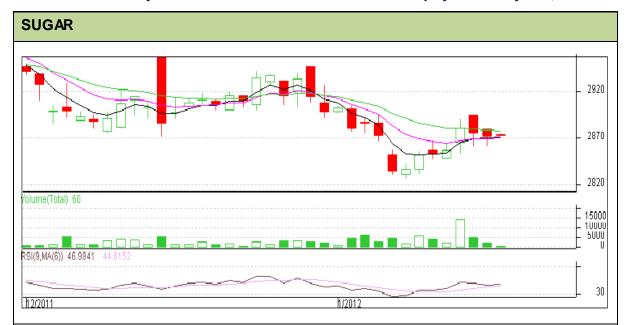

Commodity: Sugar Contract: February Exchange: NCDEX Expiry: February 20th, 2012

## Technical Commentary:

- Sugar prices are moving in a range as chart depicts.
- Decrease in prices with open interest support suggests short buildup occurred in the market yesterday. However, it has not been supported by volume.
- Prices are moving in a range between Rs 2835 to Rs 2885, if breached the levels either side will give the prices a new direction.
- Rs 2870 is a crucial support level, if breach then prices will go down further.
- RSI is hovering in neutral region.

| Strategy: Buy from entry level. |       |          |      |       |      |      |      |  |  |  |  |  |
|---------------------------------|-------|----------|------|-------|------|------|------|--|--|--|--|--|
| Intraday Supports & Resistances |       |          | S2   | S1    | PCP  | R1   | R2   |  |  |  |  |  |
| Sugar                           | NCDEX | February | 2800 | 2836  | 2871 | 2900 | 2930 |  |  |  |  |  |
| Intraday Trade Call             |       |          | Call | Entry | T1   | T2   | SL   |  |  |  |  |  |
| Sugar                           | NCDEX | February | Buy  | 2870- | 2880 | 2885 | 2865 |  |  |  |  |  |