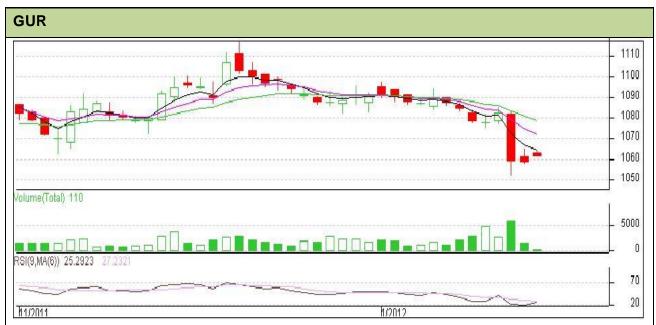

Do not carry forward the position until the next day.

Commodity: Gur Exchange: NCDEX Contract: March Expiry: March 20<sup>th</sup>, 2012

## Technical Commentary:

- Prices are moving downwards as chart depicts.
- Prices are moving in a broad trading range between Rs 1050 to Rs 1110, two consecutive close either side will give the prices a new direction.
- RSI is moving in oversold region.

Strategy: Buy from support level.

| Intraday Supports & Resistances |       |       | S2   | <b>S</b> 1 | PCP    | R1   | R2   |
|---------------------------------|-------|-------|------|------------|--------|------|------|
| Gur                             | NCDEX | March | 1040 | 1050       | 1058.5 | 1090 | 1110 |
| Intraday Trade Call             |       |       | Call | Entry      | T1     | T2   | SL   |
| Gur                             | NCDEX | March | Buy  | 1060-1061  | 1063   | 1064 | 1059 |