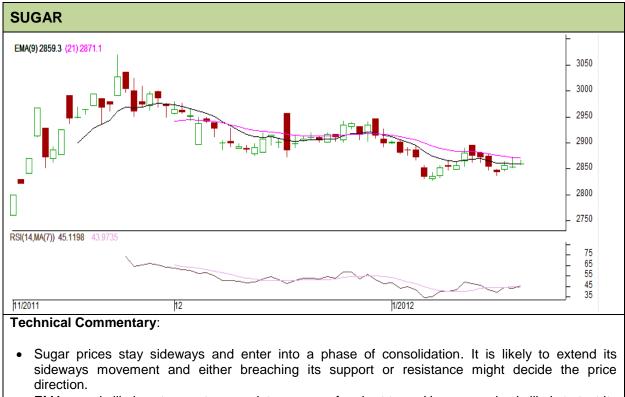

## Exchange: NCDEX Expiry: February 20<sup>th</sup>, 2012

- EMA zone is likely act as a strong resistance zone for short term. However, price is likely to test its EMA zone and failing to close above the same might lead sugar prices to come towards its major support. We expect technical buying towards support which is likely to keep sugar prices sideways for short term.
- RSI stay flat at neutral region with no sign of convergence or divergence which indicates no major shift in trend for short term.