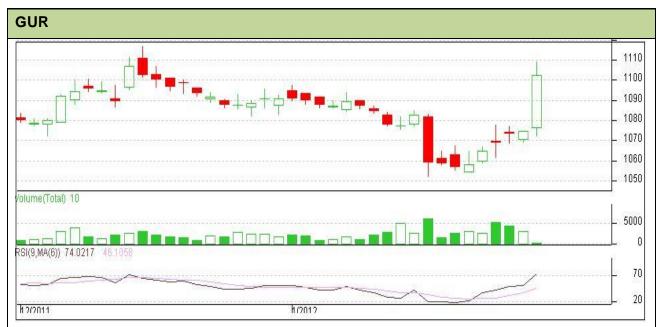

## Technical Commentary:

- Prices are moving up sharply yesterday.
- Prices are moving in a broad trading range between Rs 1050 to Rs 1110, two consecutive close either side will give the prices a new direction.
- Increase in prices along with volume and open interest support indicates prices will move up in today's trading session.
- · RSI is moving in overbought region.

Strategy: Buy from entry level.

| Intraday Supports & Resistances |       | S2    | <b>S</b> 1 | PCP       | R1     | R2   |      |
|---------------------------------|-------|-------|------------|-----------|--------|------|------|
| Gur                             | NCDEX | March | 1040       | 1050      | 1102.5 | 1110 | -    |
| Intraday Trade Call             |       | Call  | Entry      | T1        | T2     | SL   |      |
| Gur                             | NCDEX | March | Buy        | 1098-1100 | 1105   | 1108 | 1096 |