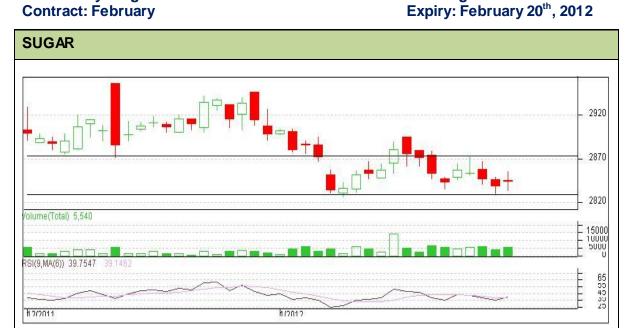

## Technical Commentary:

- Sugar prices are moving in a range as chart depicts.
- Prices are moving in a range between Rs 2835 to Rs 2885, if breached the levels either side will give the prices a new direction.
- RSI is hovering near to oversold region.

| Strategy: | Dung fra | m antru | laval  |
|-----------|----------|---------|--------|
| Strategy: | BUV ITO  | m entrv | ievei. |

|                                 | <u> </u> |          |       |               |      |      |      |
|---------------------------------|----------|----------|-------|---------------|------|------|------|
| Intraday Supports & Resistances |          | S2       | S1    | PCP           | R1   | R2   |      |
| Sugar                           | NCDEX    | February | -     | 2800          | 2844 | 2885 | 2900 |
| Intraday Trade Call             |          | Call     | Entry | T1            | T2   | SL   |      |
| Sugar                           | NCDEX    | February | Buy   | 2838-<br>2840 | 2850 | 2855 | 2833 |