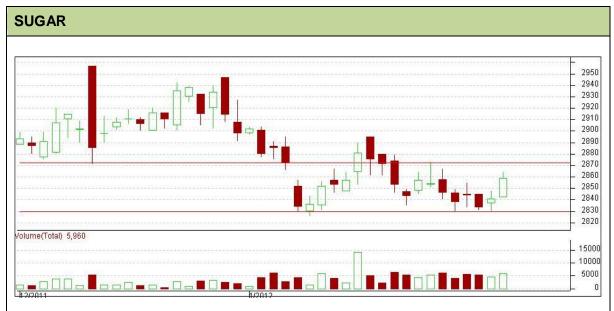

Commodity: Sugar Exchange: NCDEX

Contract: February Expiry: February 20<sup>th</sup>, 2012

## **Technical Commentary:**

- Sugar prices are moving in a range between Rs 2835 to Rs 2872, if breached the levels either side will give the prices a new direction.
- Increase in prices along with volume and open interest support indicates that, prices will trade range bound with firmness in today's trading session.
- Also, last candlestick pattern called Morubozu also support the bullishness.

| Strategy: Buy from entry level. |       |          |      |               |      |      |      |  |  |  |  |  |
|---------------------------------|-------|----------|------|---------------|------|------|------|--|--|--|--|--|
| Intraday Supports & Resistances |       | S2       | S1   | PCP           | R1   | R2   |      |  |  |  |  |  |
| Sugar                           | NCDEX | February | 2800 | 2835          | 2859 | 2872 | 2900 |  |  |  |  |  |
| Intraday Trade Call             |       |          | Call | Entry         | T1   | T2   | SL   |  |  |  |  |  |
| Sugar                           | NCDEX | February | Buy  | Above<br>2855 | 2865 | 2870 | 2851 |  |  |  |  |  |