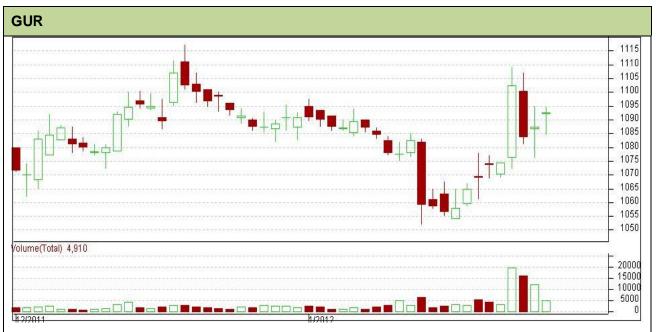

Do not carry forward the position until the next day.

Commodity: Gur Exchange: NCDEX Contract: March Expiry: March 20<sup>th</sup>, 2012

## **Technical Commentary:**

- · Market is showing high volatility.
- Increase in prices has not been supported by volume and open interest which suggests that market is weak.
- RSI is hovering near to overbought region.

**Strategy:** Stay away from the market today.

| Intraday Supports & Resistances |       |       | S2   | <b>S</b> 1 | PCP    | R1   | R2   |
|---------------------------------|-------|-------|------|------------|--------|------|------|
| Gur                             | NCDEX | March | 1075 | 1085       | 1092.5 | 1100 | 1113 |
| Intraday Trade Call             |       |       | Call | Entry      | T1     | T2   | SL   |
| Gur                             | NCDEX | March | Wait | -          | -      | -    | -    |