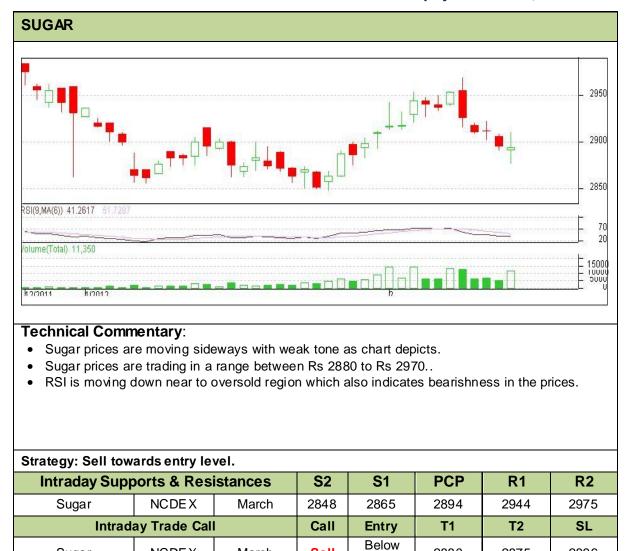

## **Commodity: Sugar Contract: March**

## **Exchange: NCDEX** Expiry: March 20<sup>th</sup>, 2012

2880

2875

2896

Sell

2891

NCDEX Do not carry forward the position until the next day.

March

Sugar

Commodity: Gur Contract: March